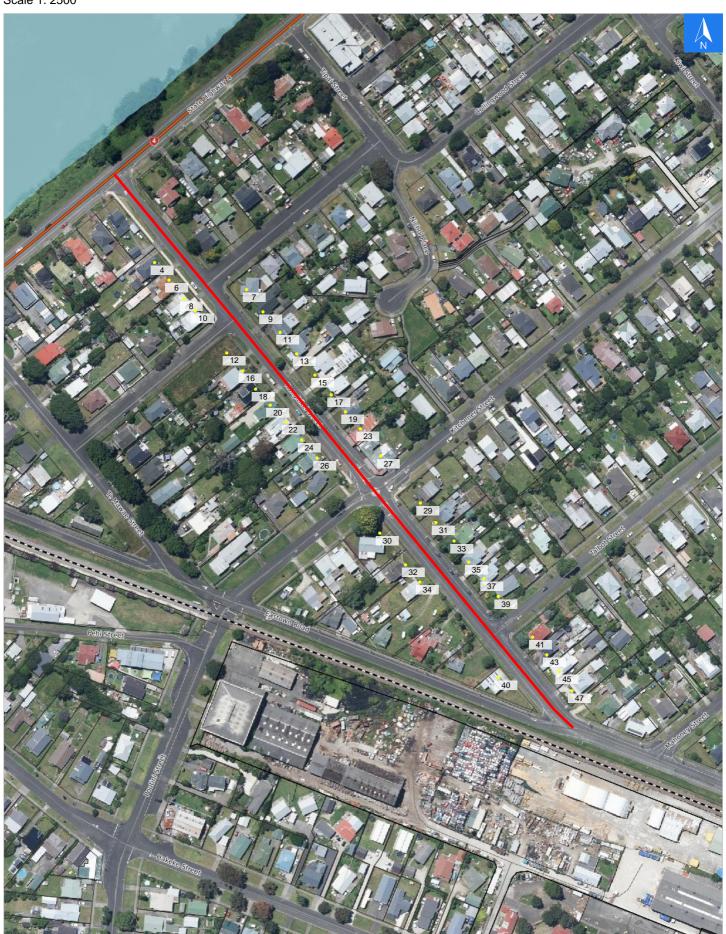

### Rangitikei Street

# **Road Evacuation Address Checklist**

Rangitikei Street

Disclaimer:

Digital map data sourced from Land Information New Zealand CROWN COPYRIGHT RESERVED.

The information displayed in the GIS has been taken from Whanganui District Council's databases and maps.

#### **Road Evacuation Addresses**

Wednesday, November 1, 2023

Data sourced from LINZ

| Data sourced from LINZ                             |       |                      |               |
|----------------------------------------------------|-------|----------------------|---------------|
| LINZ Address                                       | Notes | Date Time<br>Visited | Placard       |
| 4 Rangitikei Street, Whanganui East,<br>Whanganui  |       |                      | W Y1 Y2 R1 R2 |
| 6 Rangitikei Street, Whanganui East,<br>Whanganui  |       |                      | W Y1 Y2 R1 R2 |
| 7 Rangitikei Street, Whanganui East,<br>Whanganui  |       |                      | W Y1 Y2 R1 R2 |
| 8 Rangitikei Street, Whanganui East,<br>Whanganui  |       |                      | W Y1 Y2 R1 R2 |
| 9 Rangitikei Street, Whanganui East,<br>Whanganui  |       |                      | W Y1 Y2 R1 R2 |
| 10 Rangitikei Street, Whanganui East,<br>Whanganui |       |                      | W Y1 Y2 R1 R2 |
| 11 Rangitikei Street, Whanganui East,<br>Whanganui |       |                      | W Y1 Y2 R1 R2 |
| 12 Rangitikei Street, Whanganui East,<br>Whanganui |       |                      | W Y1 Y2 R1 R2 |
| 13 Rangitikei Street, Whanganui East,<br>Whanganui |       |                      | W Y1 Y2 R1 R2 |
| 15 Rangitikei Street, Whanganui East,<br>Whanganui |       |                      | W Y1 Y2 R1 R2 |
| 16 Rangitikei Street, Whanganui East,<br>Whanganui |       |                      | W Y1 Y2 R1 R2 |
| 17 Rangitikei Street, Whanganui East,<br>Whanganui |       |                      | W Y1 Y2 R1 R2 |
| 18 Rangitikei Street, Whanganui East,<br>Whanganui |       |                      | W Y1 Y2 R1 R2 |
| 19 Rangitikei Street, Whanganui East,<br>Whanganui |       |                      | W Y1 Y2 R1 R2 |
| 20 Rangitikei Street, Whanganui East,<br>Whanganui |       |                      | W Y1 Y2 R1 R2 |
| 22 Rangitikei Street, Whanganui East,<br>Whanganui |       |                      | W Y1 Y2 R1 R2 |
| 23 Rangitikei Street, Whanganui East,<br>Whanganui |       |                      | W Y1 Y2 R1 R2 |
| 24 Rangitikei Street, Whanganui East,<br>Whanganui |       |                      | W Y1 Y2 R1 R2 |
| 26 Rangitikei Street, Whanganui East,<br>Whanganui |       |                      | W Y1 Y2 R1 R2 |
| 27 Rangitikei Street, Whanganui East,<br>Whanganui |       |                      | W Y1 Y2 R1 R2 |
| 29 Rangitikei Street, Whanganui East,<br>Whanganui |       |                      | W Y1 Y2 R1 R2 |
| 30 Rangitikei Street, Whanganui East,<br>Whanganui |       |                      | W Y1 Y2 R1 R2 |
| 31 Rangitikei Street, Whanganui East,<br>Whanganui |       |                      | W Y1 Y2 R1 R2 |
| 32 Rangitikei Street, Whanganui East,<br>Whanganui |       |                      | W Y1 Y2 R1 R2 |
| 33 Rangitikei Street, Whanganui East,<br>Whanganui |       |                      | W Y1 Y2 R1 R2 |
| 34 Rangitikei Street, Whanganui East,<br>Whanganui |       |                      | W Y1 Y2 R1 R2 |
|                                                    |       |                      |               |