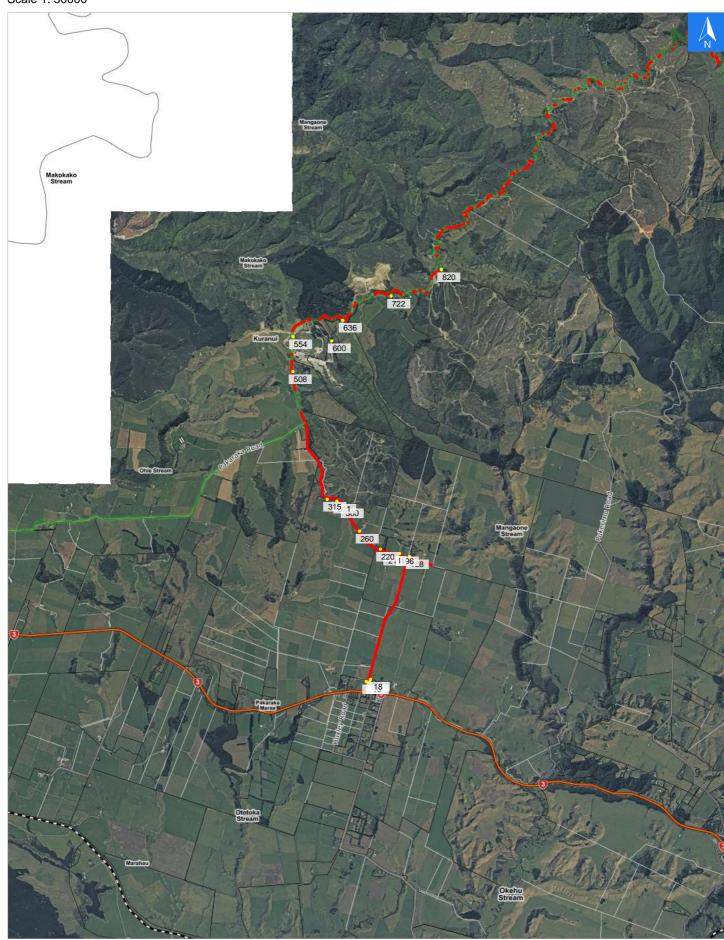

Wednesday, November 1, 2023

# **Road Evacuation Map**

## Rangitatau West Road

### Disclaimer:

Digital map data sourced from Land Information New Zealand CROWN COPYRIGHT RESERVED. The information displayed in the GIS has been taken from Whanganui District Council's databases and maps. It is made available in good faith but its accuracy or completeness is not guaranteed. If the information is relied on in support of a resource consent it should be verified independently.

Scale 1: 50000