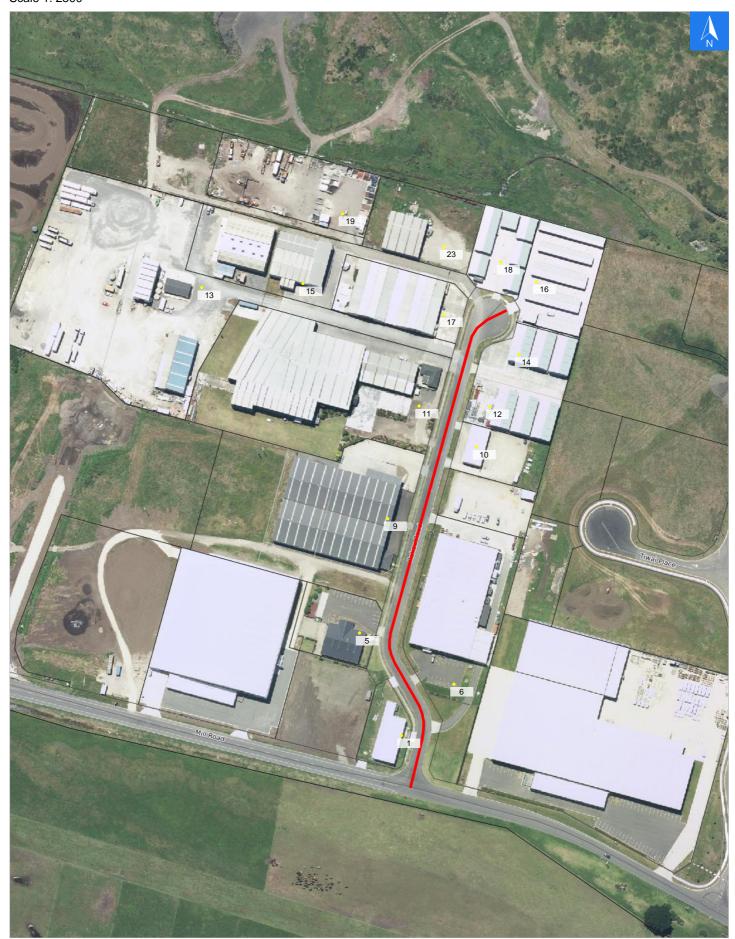

# **Road Evacuation Map**

#### Disclaimer:

Digital map data sourced from Land Information New Zealand CROWN COPYRIGHT RESERVED.

The information displayed in the GIS has been taken from Whanganui District Council's databases and maps.

It is made available in good faith but its accuracy or completeness is not guaranteed. If the information is relied on in support of a resource consent it should be verified independently.

Rakau Road

Scale 1: 2500