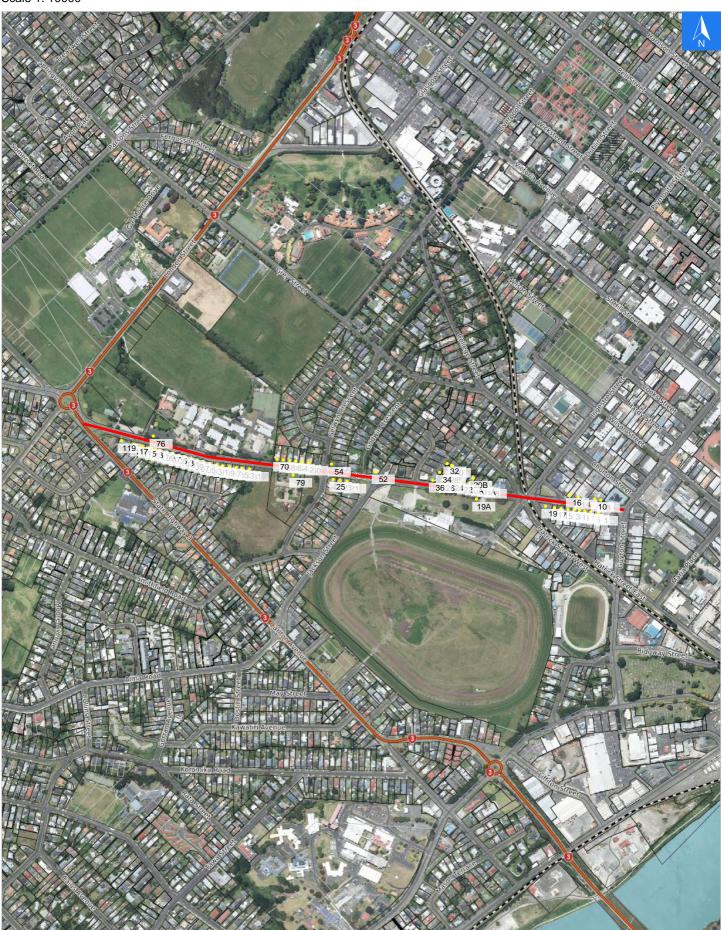

# **Road Evacuation Map**

**Purnell Street** 

## Disclaimer:

Digital map data sourced from Land Information New Zealand CROWN COPYRIGHT RESERVED.

The information displayed in the GIS has been taken from Whanganui District Council's databases and maps.

It is made available in good faith but its accuracy or completeness is not guaranteed. If the information is relied on in support of a resource consent it should be verified independently.

Scale 1: 10000