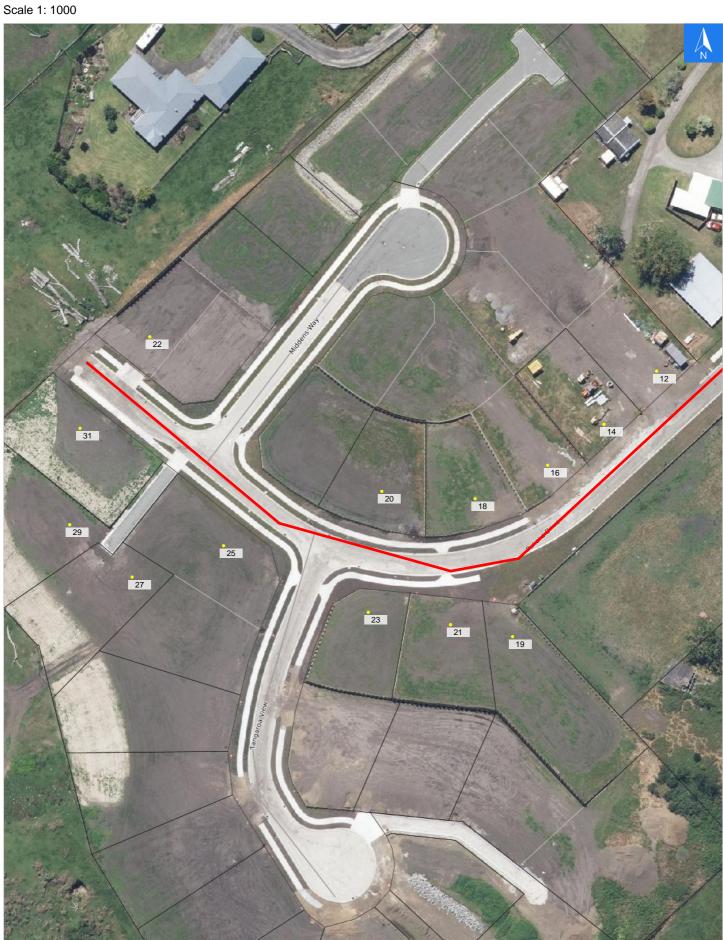

### **Pukeko Drive**

#### **Road Evacuation Addresses**

Wednesday, November 1, 2023

Data sourced from LINZ

| LINZ Address                         | Notes | Date Time<br>Visited | Placard       |
|--------------------------------------|-------|----------------------|---------------|
| 12 Pukeko Drive, Otamatea, Whanganui |       |                      | W Y1 Y2 R1 R2 |
| 14 Pukeko Drive, Otamatea, Whanganui |       |                      | W Y1 Y2 R1 R2 |
| 16 Pukeko Drive, Otamatea, Whanganui |       |                      | W Y1 Y2 R1 R2 |
| 18 Pukeko Drive, Otamatea, Whanganui |       |                      | W Y1 Y2 R1 R2 |
| 19 Pukeko Drive, Otamatea, Whanganui |       |                      | W Y1 Y2 R1 R2 |
| 20 Pukeko Drive, Otamatea, Whanganui |       |                      | W Y1 Y2 R1 R2 |
| 21 Pukeko Drive, Otamatea, Whanganui |       |                      | W Y1 Y2 R1 R2 |
| 22 Pukeko Drive, Otamatea, Whanganui |       |                      | W Y1 Y2 R1 R2 |
| 23 Pukeko Drive, Otamatea, Whanganui |       |                      | W Y1 Y2 R1 R2 |
| 25 Pukeko Drive, Otamatea, Whanganui |       |                      | W Y1 Y2 R1 R2 |
| 27 Pukeko Drive, Otamatea, Whanganui |       |                      | W Y1 Y2 R1 R2 |
| 29 Pukeko Drive, Otamatea, Whanganui |       |                      | W Y1 Y2 R1 R2 |
| 31 Pukeko Drive, Otamatea, Whanganui |       |                      | W Y1 Y2 R1 R2 |