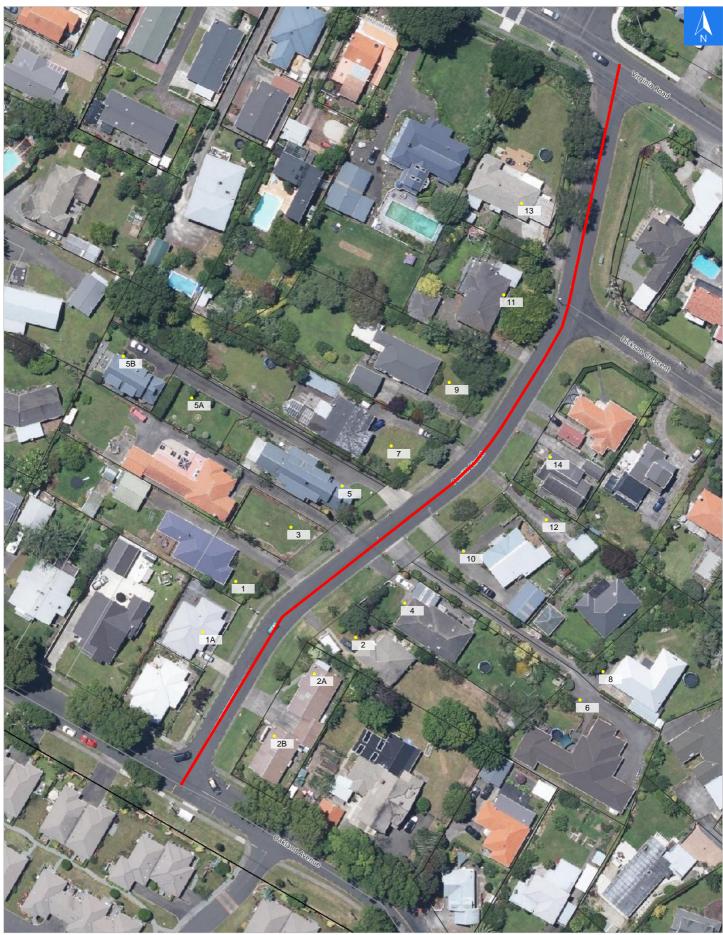

## **Road Evacuation Map**

## **Porritt Street**

#### Disclaimer:

Digital map data sourced from Land Information New Zealand CROWN COPYRIGHT RESERVED. The information displayed in the GIS has been taken from Whanganui District Council's databases and maps. It is made available in good faith but its accuracy or completeness is not guaranteed. If the information is relied on in support of a resource consent it should be verified independently.