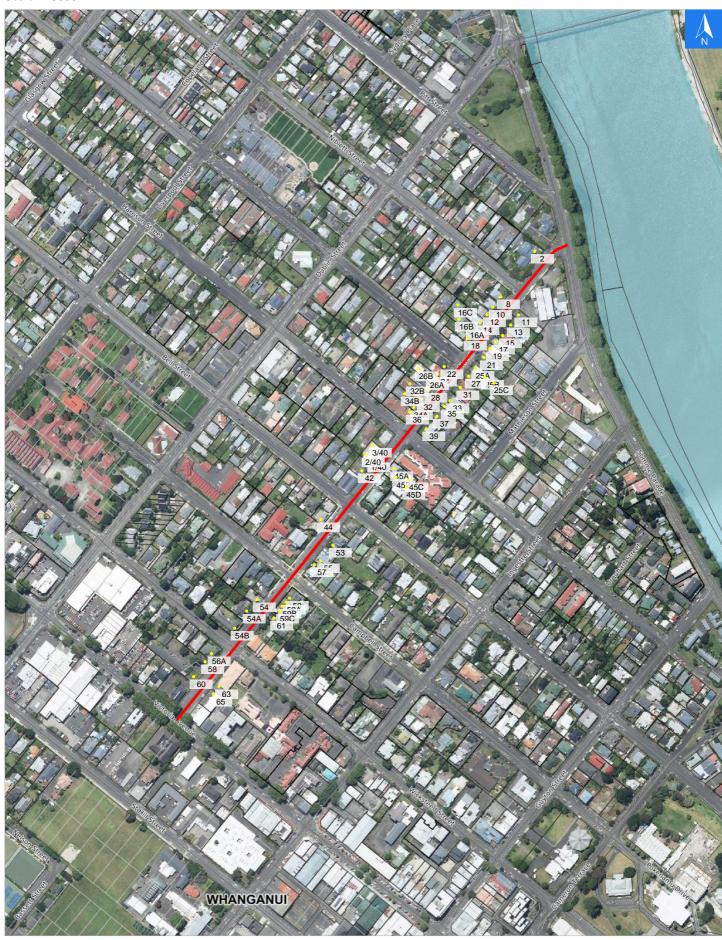

# **Road Evacuation Map**

# **Plymouth Street**

#### Disclaimer:

Digital map data sourced from Land Information New Zealand CROWN COPYRIGHT RESERVED. The information displayed in the GIS has been taken from Whanganui District Council's databases and maps. It is made available in good faith but its accuracy or completeness is not guaranteed. If the information is relied on in support of a resource consent it should be verified independently.