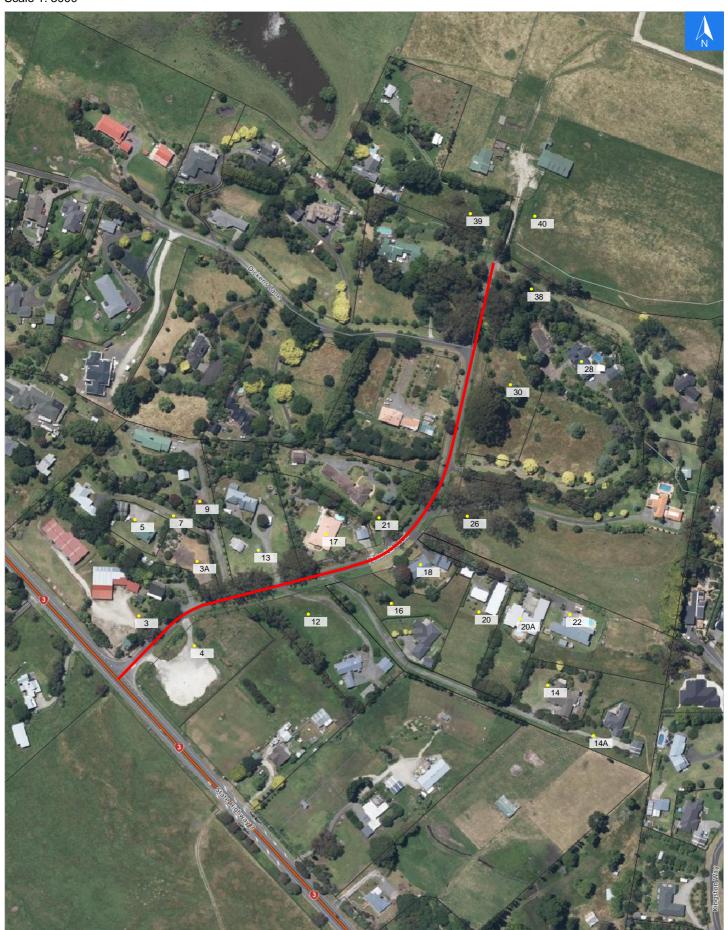

Wednesday, November 1, 2023

# **Road Evacuation Map**

## Disclaimer:

Digital map data sourced from Land Information New Zealand CROWN COPYRIGHT RESERVED.

The information displayed in the GIS has been taken from Whanganui District Council's databases and maps.

It is made available in good faith but its accuracy or completeness is not guaranteed. If the information is relied on in support of a resource consent it should be verified independently.

**Pickwick Road** 

Scale 1: 3000