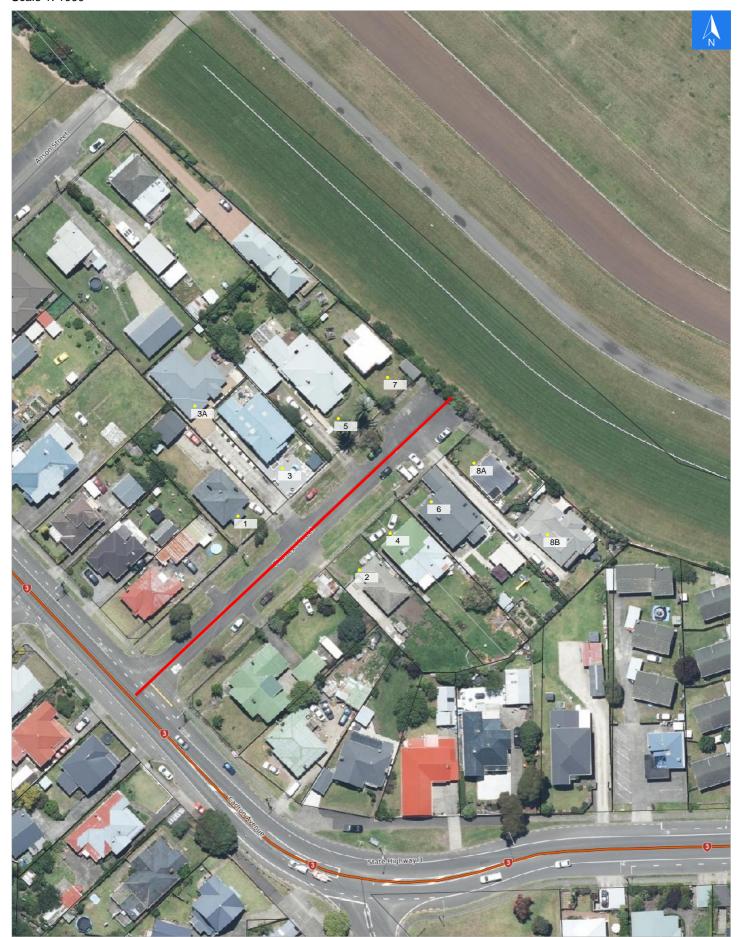

# **Pharazyn Street**

# **Road Evacuation Map**

Disclaimer:

Digital map data sourced from Land Information New Zealand CROWN COPYRIGHT RESERVED.

The information displayed in the GIS has been taken from Whanganui District Council's databases and maps.

It is made available in good faith but its accuracy or completeness is not guaranteed. If the information is relied on in support of a resource consent it should be verified independently.

Scale 1: 1000