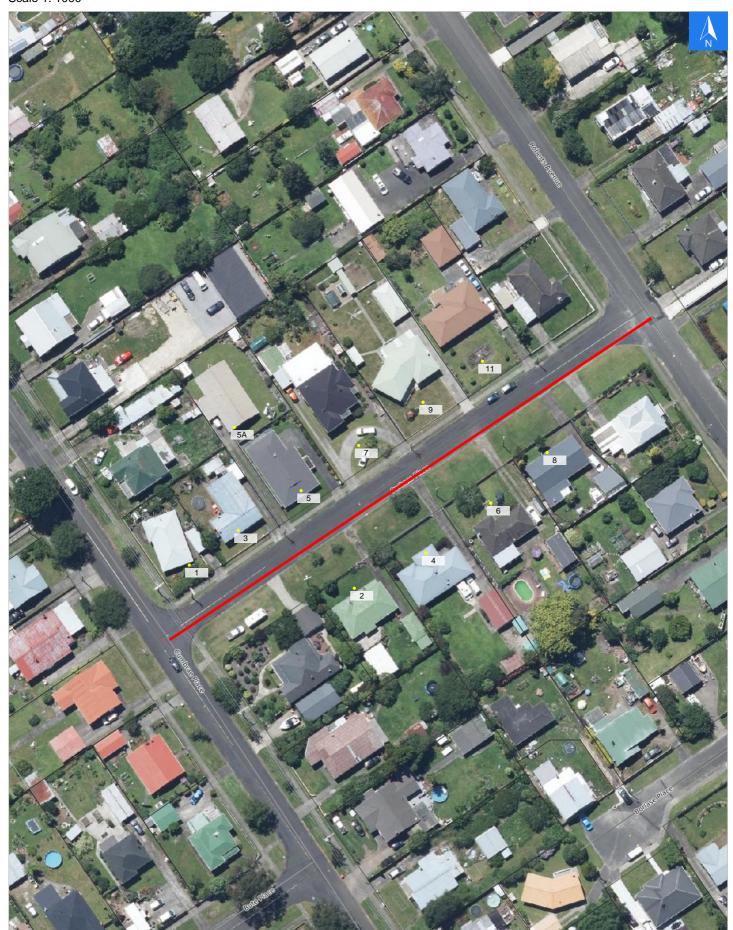

Scale 1: 1000

**Perham Place** 

## **Road Evacuation Addresses**

Wednesday, November 1, 2023

Data sourced from LINZ

| LINZ Address                        | Notes | Date Time<br>Visited | Placard       |
|-------------------------------------|-------|----------------------|---------------|
| 1 Perham Place, Aramoho, Whanganui  |       |                      | W Y1 Y2 R1 R2 |
| 2 Perham Place, Aramoho, Whanganui  |       |                      | W Y1 Y2 R1 R2 |
| 3 Perham Place, Aramoho, Whanganui  |       |                      | W Y1 Y2 R1 R2 |
| 4 Perham Place, Aramoho, Whanganui  |       |                      | W Y1 Y2 R1 R2 |
| 5 Perham Place, Aramoho, Whanganui  |       |                      | W Y1 Y2 R1 R2 |
| 5A Perham Place, Aramoho, Whanganui |       |                      | W Y1 Y2 R1 R2 |
| 6 Perham Place, Aramoho, Whanganui  |       |                      | W Y1 Y2 R1 R2 |
| 7 Perham Place, Aramoho, Whanganui  |       |                      | W Y1 Y2 R1 R2 |
| 8 Perham Place, Aramoho, Whanganui  |       |                      | W Y1 Y2 R1 R2 |
| 9 Perham Place, Aramoho, Whanganui  |       |                      | W Y1 Y2 R1 R2 |
| 11 Perham Place, Aramoho, Whanganui |       |                      | W Y1 Y2 R1 R2 |