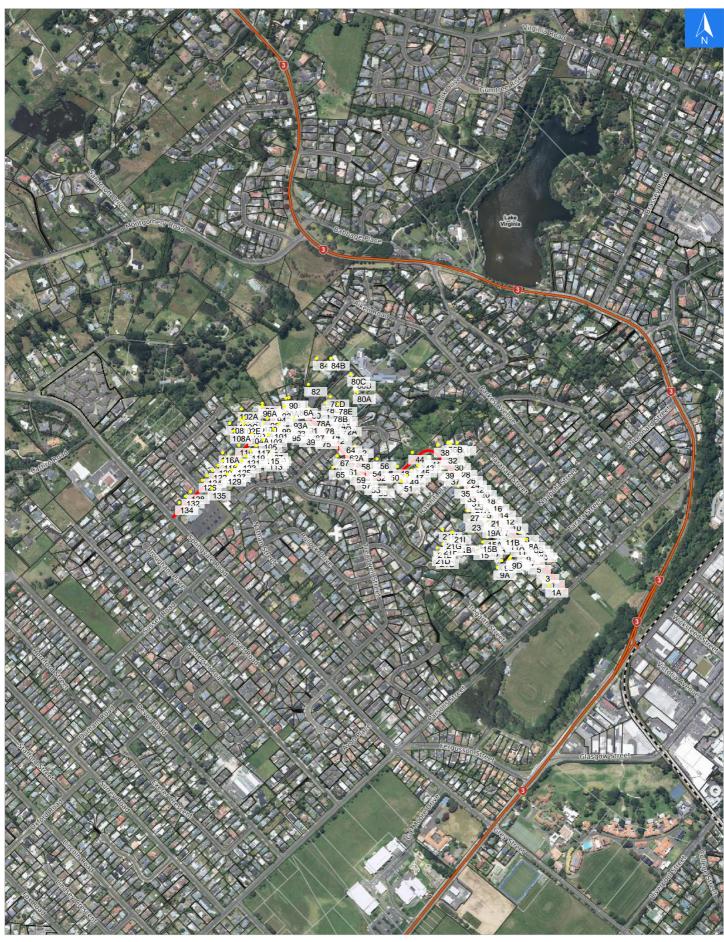

## **Road Evacuation Map**

## **Peakes Road**

#### Disclaimer:

Digital map data sourced from Land Information New Zealand CROWN COPYRIGHT RESERVED. The information displayed in the GIS has been taken from Whanganui District Council's databases and maps. It is made available in good faith but its accuracy or completeness is not guaranteed. If the information is relied on in support of a resource consent it should be verified independently.