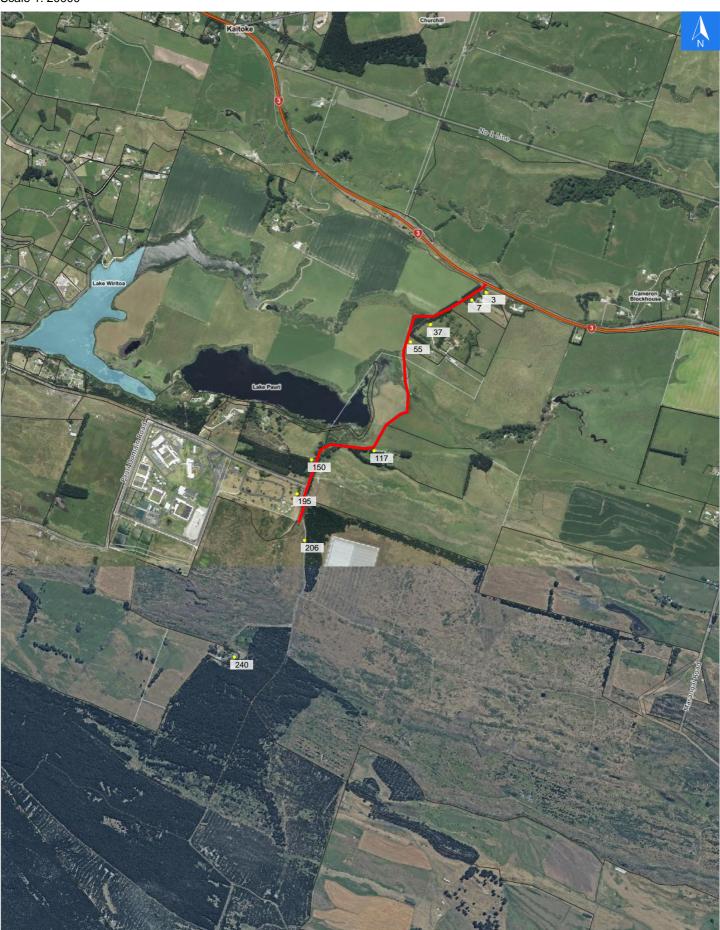

## **Road Evacuation Map**

## Disclaimer:

Digital map data sourced from Land Information New Zealand CROWN COPYRIGHT RESERVED.

The information displayed in the GIS has been taken from Whanganui District Council's databases and maps.

It is made available in good faith but its accuracy or completeness is not guaranteed. If the information is relied on in support of a resource consent it should be verified independently.

**Pauri Road** 

## **Road Evacuation Addresses**

Wednesday, November 1, 2023

Data sourced from LINZ

| LINZ Address                       | Notes | Date Time<br>Visited | Placard       |
|------------------------------------|-------|----------------------|---------------|
| 3 Pauri Road, Kaitoke, Whanganui   |       |                      | W Y1 Y2 R1 R2 |
| 7 Pauri Road, Kaitoke, Whanganui   |       |                      | W Y1 Y2 R1 R2 |
| 37 Pauri Road, Kaitoke, Whanganui  |       |                      | W Y1 Y2 R1 R2 |
| 55 Pauri Road, Kaitoke, Whanganui  |       |                      | W Y1 Y2 R1 R2 |
| 117 Pauri Road, Kaitoke, Whanganui |       |                      | W Y1 Y2 R1 R2 |
| 150 Pauri Road, Kaitoke, Whanganui |       |                      | W Y1 Y2 R1 R2 |
| 195 Pauri Road, Kaitoke, Whanganui |       |                      | W Y1 Y2 R1 R2 |
| 206 Pauri Road, Kaitoke, Whanganui |       |                      | W Y1 Y2 R1 R2 |
| 240 Pauri Road, Kaitoke, Whanganui |       |                      | W Y1 Y2 R1 R2 |