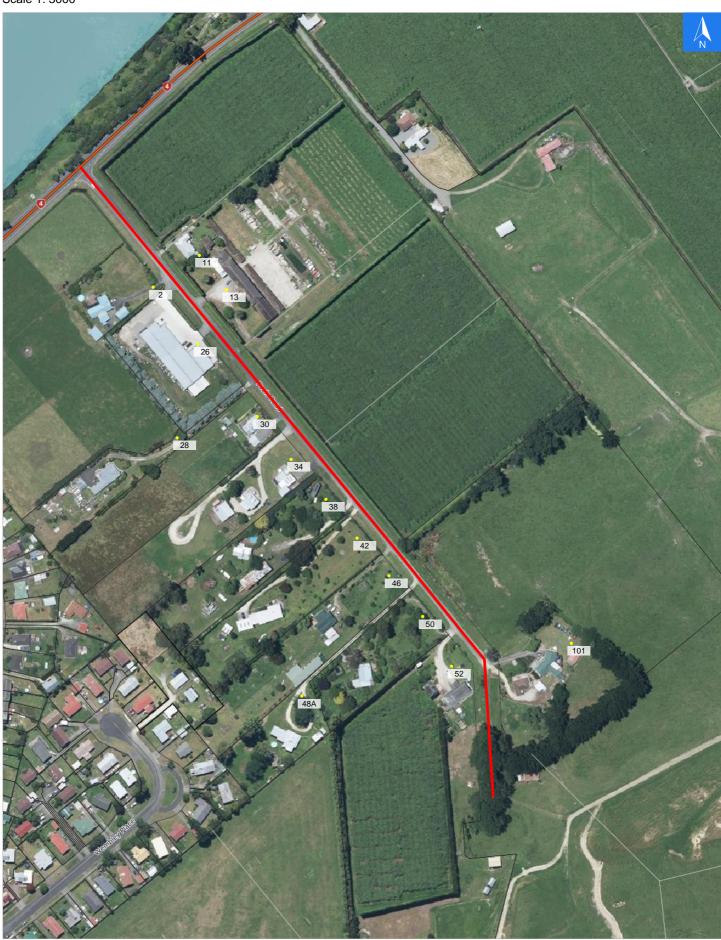

# **Road Evacuation Map**

## **Pauls Road**

Wednesday, November 1, 2023

Scale 1: 3000

#### Data sourced from LINZ LINZ Address Notes **Date Time** Placard Visited 2 Pauls Road, Whanganui East, Whanganui W Y1 Y2 R1 R2 11 Pauls Road, Whanganui East, Whanganui W Y1 Y2 R1 R2 W Y1 Y2 R1 R2 13 Pauls Road, Whanganui East, Whanganui 26 Pauls Road, Whanganui East, Whanganui W Y1 Y2 R1 R2 28 Pauls Road, Whanganui East, Whanganui W Y1 Y2 R1 R2 30 Pauls Road, Whanganui East, Whanganui W Y1 Y2 R1 R2 34 Pauls Road, Whanganui East, Whanganui W Y1 Y2 R1 R2 38 Pauls Road, Whanganui East, Whanganui W Y1 Y2 R1 R2 42 Pauls Road, Whanganui East, Whanganui W Y1 Y2 R1 R2 46 Pauls Road, Whanganui East, Whanganui W Y1 Y2 R1 R2 48A Pauls Road, Whanganui East, Whanganui W Y1 Y2 R1 R2 50 Pauls Road, Whanganui East, Whanganui W Y1 Y2 R1 R2 52 Pauls Road, Whanganui East, Whanganui W Y1 Y2 R1 R2 101 Pauls Road, Whanganui East, Whanganui W Y1 Y2 R1 R2