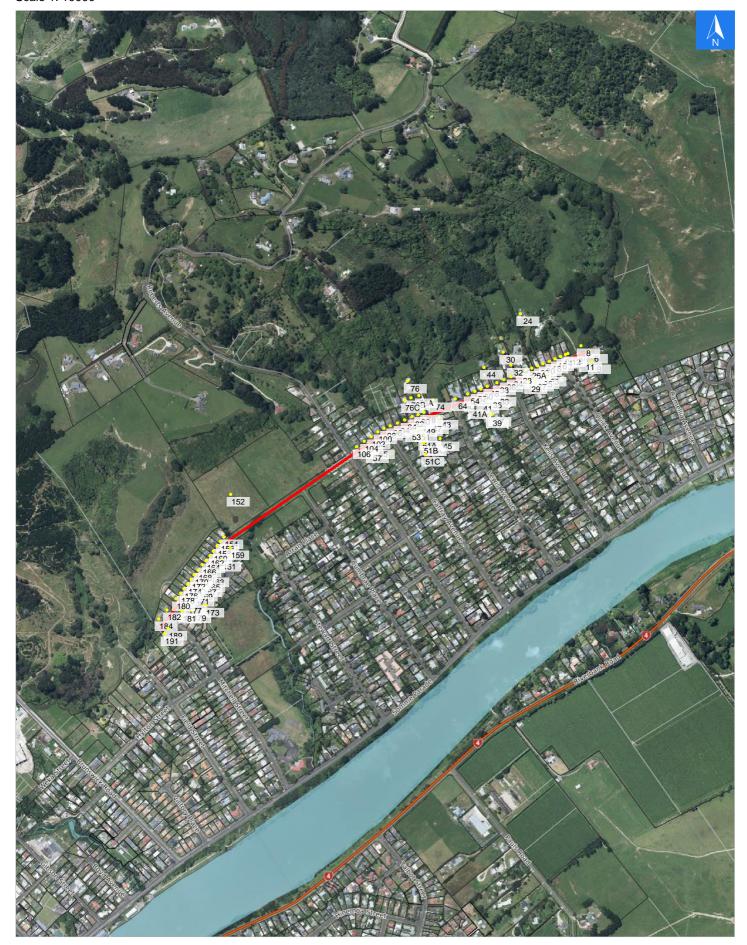

## **Road Evacuation Map**

## **Paterson Street**

Wednesday, November 1, 2023

### **Paterson Street**

### **Road Evacuation Addresses**

Data sourced from LINZ

| LINZ Address                             | Notes Date Time Visited | e Placard     |
|------------------------------------------|-------------------------|---------------|
| 6 Paterson Street, Aramoho, Whanganui    |                         | W Y1 Y2 R1 R2 |
| 8 Paterson Street, Aramoho, Whanganui    |                         | W Y1 Y2 R1 R2 |
| 9 Paterson Street, Aramoho, Whanganui    |                         | W Y1 Y2 R1 R2 |
| 11 Paterson Street, Aramoho, Whanganui   |                         | W Y1 Y2 R1 R2 |
| 1/12 Paterson Street, Aramoho, Whanganui |                         | W Y1 Y2 R1 R2 |
| 2/12 Paterson Street, Aramoho, Whanganui |                         | W Y1 Y2 R1 R2 |
| 14 Paterson Street, Aramoho, Whanganui   |                         | W Y1 Y2 R1 R2 |
| 16 Paterson Street, Aramoho, Whanganui   |                         | W Y1 Y2 R1 R2 |
| 18 Paterson Street, Aramoho, Whanganui   |                         | W Y1 Y2 R1 R2 |
| 20 Paterson Street, Aramoho, Whanganui   |                         | W Y1 Y2 R1 R2 |
| 22 Paterson Street, Aramoho, Whanganui   |                         | W Y1 Y2 R1 R2 |
| 23 Paterson Street, Aramoho, Whanganui   |                         | W Y1 Y2 R1 R2 |
| 24 Paterson Street, Aramoho, Whanganui   |                         | W Y1 Y2 R1 R2 |
| 25 Paterson Street, Aramoho, Whanganui   |                         | W Y1 Y2 R1 R2 |
| 26 Paterson Street, Aramoho, Whanganui   |                         | W Y1 Y2 R1 R2 |
| 26A Paterson Street, Aramoho, Whanganui  |                         | W Y1 Y2 R1 R2 |
| 27 Paterson Street, Aramoho, Whanganui   |                         | W Y1 Y2 R1 R2 |
| 28 Paterson Street, Aramoho, Whanganui   |                         | W Y1 Y2 R1 R2 |
| 29 Paterson Street, Aramoho, Whanganui   |                         | W Y1 Y2 R1 R2 |
| 30 Paterson Street, Aramoho, Whanganui   |                         | W Y1 Y2 R1 R2 |
| 32 Paterson Street, Aramoho, Whanganui   |                         | W Y1 Y2 R1 R2 |
| 33 Paterson Street, Aramoho, Whanganui   |                         | W Y1 Y2 R1 R2 |
| 34 Paterson Street, Aramoho, Whanganui   |                         | W Y1 Y2 R1 R2 |
| 35 Paterson Street, Aramoho, Whanganui   |                         | W Y1 Y2 R1 R2 |
| 36 Paterson Street, Aramoho, Whanganui   |                         | W Y1 Y2 R1 R2 |
| 37 Paterson Street, Aramoho, Whanganui   |                         | W Y1 Y2 R1 R2 |
| 38 Paterson Street, Aramoho, Whanganui   |                         | W Y1 Y2 R1 R2 |
| 39 Paterson Street, Aramoho, Whanganui   |                         | W Y1 Y2 R1 R2 |
| 41 Paterson Street, Aramoho, Whanganui   |                         | W Y1 Y2 R1 R2 |
| 41A Paterson Street, Aramoho, Whanganui  |                         | W Y1 Y2 R1 R2 |
| 43 Paterson Street, Aramoho, Whanganui   |                         | W Y1 Y2 R1 R2 |
| 44 Paterson Street, Aramoho, Whanganui   |                         | W Y1 Y2 R1 R2 |
| 45 Paterson Street, Aramoho, Whanganui   |                         | W Y1 Y2 R1 R2 |
| 47 Paterson Street, Aramoho, Whanganui   |                         | W Y1 Y2 R1 R2 |
| 48 Paterson Street, Aramoho, Whanganui   |                         | W Y1 Y2 R1 R2 |
| 49 Paterson Street, Aramoho, Whanganui   |                         | W Y1 Y2 R1 R2 |
| 49A Paterson Street, Aramoho, Whanganui  |                         | W Y1 Y2 R1 R2 |
| 50 Paterson Street, Aramoho, Whanganui   |                         | W Y1 Y2 R1 R2 |
| 51 Paterson Street, Aramoho, Whanganui   |                         | W Y1 Y2 R1 R2 |
| 51A Paterson Street, Aramoho, Whanganui  |                         | W Y1 Y2 R1 R2 |
| 51B Paterson Street, Aramoho, Whanganui  |                         | W Y1 Y2 R1 R2 |
| 51C Paterson Street, Aramoho, Whanganui  |                         | W Y1 Y2 R1 R2 |
| 52 Paterson Street, Aramoho, Whanganui   |                         | W Y1 Y2 R1 R2 |

| LINZ Address                            | Notes Date Time Visited | Placard                        |
|-----------------------------------------|-------------------------|--------------------------------|
| 53 Paterson Street, Aramoho, Whanganui  |                         | W Y1 Y2 R1 R2                  |
| 54 Paterson Street, Aramoho, Whanganui  |                         | W Y1 Y2 R1 R2                  |
| 55 Paterson Street, Aramoho, Whanganui  |                         | W Y1 Y2 R1 R2                  |
| 57 Paterson Street, Aramoho, Whanganui  |                         | W Y1 Y2 R1 R2                  |
| 64 Paterson Street, Aramoho, Whanganui  |                         | W Y1 Y2 R1 R2                  |
| 74 Paterson Street, Aramoho, Whanganui  |                         | W Y1 Y2 R1 R2                  |
| 76 Paterson Street, Aramoho, Whanganui  |                         | W Y1 Y2 R1 R2                  |
| 76A Paterson Street, Aramoho, Whanganui |                         | W Y1 Y2 R1 R2                  |
| 76B Paterson Street, Aramoho, Whanganui |                         | W Y1 Y2 R1 R2                  |
| 76C Paterson Street, Aramoho, Whanganui |                         | W Y1 Y2 R1 R2                  |
| 78 Paterson Street, Aramoho, Whanganui  |                         | W Y1 Y2 R1 R2                  |
| 80 Paterson Street, Aramoho, Whanganui  |                         | W Y1 Y2 R1 R2                  |
| 82 Paterson Street, Aramoho, Whanganui  |                         | W Y1 Y2 R1 R2                  |
| 84 Paterson Street, Aramoho, Whanganui  |                         | W Y1 Y2 R1 R2                  |
| 94 Paterson Street, Aramoho, Whanganui  |                         | W Y1 Y2 R1 R2                  |
| 96 Paterson Street, Aramoho, Whanganui  |                         | W Y1 Y2 R1 R2                  |
| 98 Paterson Street, Aramoho, Whanganui  |                         | W Y1 Y2 R1 R2                  |
| 100 Paterson Street, Aramoho, Whanganui |                         | W Y1 Y2 R1 R2                  |
| 102 Paterson Street, Aramoho, Whanganui |                         | W Y1 Y2 R1 R2                  |
| 104 Paterson Street, Aramoho, Whanganui |                         | W Y1 Y2 R1 R2                  |
| 106 Paterson Street, Aramoho, Whanganui |                         | W Y1 Y2 R1 R2                  |
| 152 Paterson Street, Aramoho, Whanganui |                         | W Y1 Y2 R1 R2                  |
| 154 Paterson Street, Aramoho, Whanganui |                         | W Y1 Y2 R1 R2                  |
| 156 Paterson Street, Aramoho, Whanganui |                         | W Y1 Y2 R1 R2                  |
| 158 Paterson Street, Aramoho, Whanganui |                         | W Y1 Y2 R1 R2                  |
| 159 Paterson Street, Aramoho, Whanganui |                         | W Y1 Y2 R1 R2                  |
| 160 Paterson Street, Aramoho, Whanganui |                         | W Y1 Y2 R1 R2                  |
| 161 Paterson Street, Aramoho, Whanganui |                         | W Y1 Y2 R1 R2                  |
| 162 Paterson Street, Aramoho, Whanganui |                         | W Y1 Y2 R1 R2                  |
| 163 Paterson Street, Aramoho, Whanganui |                         | W Y1 Y2 R1 R2                  |
| 164 Paterson Street, Aramoho, Whanganui |                         | W Y1 Y2 R1 R2                  |
| 165 Paterson Street, Aramoho, Whanganui |                         | W Y1 Y2 R1 R2                  |
| 166 Paterson Street, Aramoho, Whanganui |                         | W Y1 Y2 R1 R2                  |
| 167 Paterson Street, Aramoho, Whanganui |                         | W Y1 Y2 R1 R2                  |
|                                         |                         | W Y1 Y2 R1 R2                  |
| 168 Paterson Street, Aramoho, Whanganui |                         |                                |
| 169 Paterson Street, Aramoho, Whanganui |                         | W Y1 Y2 R1 R2<br>W Y1 Y2 R1 R2 |
| 170 Paterson Street, Aramoho, Whanganui |                         |                                |
| 171 Paterson Street, Aramoho, Whanganui |                         | W Y1 Y2 R1 R2                  |
| 172 Paterson Street, Aramoho, Whanganui |                         | W Y1 Y2 R1 R2                  |
| 173 Paterson Street, Aramoho, Whanganui |                         | W Y1 Y2 R1 R2                  |
| 174 Paterson Street, Aramoho, Whanganui |                         | W Y1 Y2 R1 R2                  |
| 176 Paterson Street, Aramoho, Whanganui |                         | W Y1 Y2 R1 R2                  |
| 177 Paterson Street, Aramoho, Whanganui |                         | W Y1 Y2 R1 R2                  |
| 178 Paterson Street, Aramoho, Whanganui |                         | W Y1 Y2 R1 R2                  |
| 179 Paterson Street, Aramoho, Whanganui |                         | W Y1 Y2 R1 R2                  |
| 180 Paterson Street, Aramoho, Whanganui |                         | W Y1 Y2 R1 R2                  |
| 181 Paterson Street, Aramoho, Whanganui |                         | W Y1 Y2 R1 R2                  |
| 182 Paterson Street, Aramoho, Whanganui |                         | W Y1 Y2 R1 R2                  |
| 184 Paterson Street, Aramoho, Whanganui |                         | W Y1 Y2 R1 R2                  |
| 189 Paterson Street, Aramoho, Whanganui |                         | W Y1 Y2 R1 R2                  |
| 191 Paterson Street, Aramoho, Whanganui |                         | W Y1 Y2 R1 R2                  |