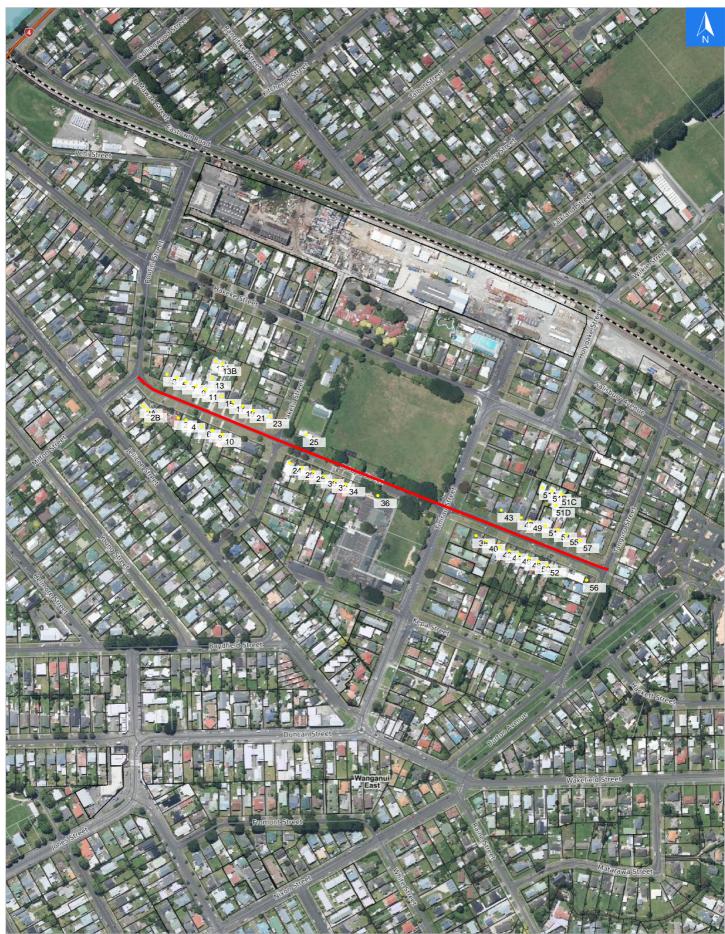

## **Road Evacuation Map**

# **Patapu Street**

### Disclaimer:

Digital map data sourced from Land Information New Zealand CROWN COPYRIGHT RESERVED. The information displayed in the GIS has been taken from Whanganui District Council's databases and maps. It is made available in good faith but its accuracy or completeness is not guaranteed. If the information is relied on in support of a resource consent it should be verified independently.

Wednesday, November 1, 2023

Scale 1: 5000