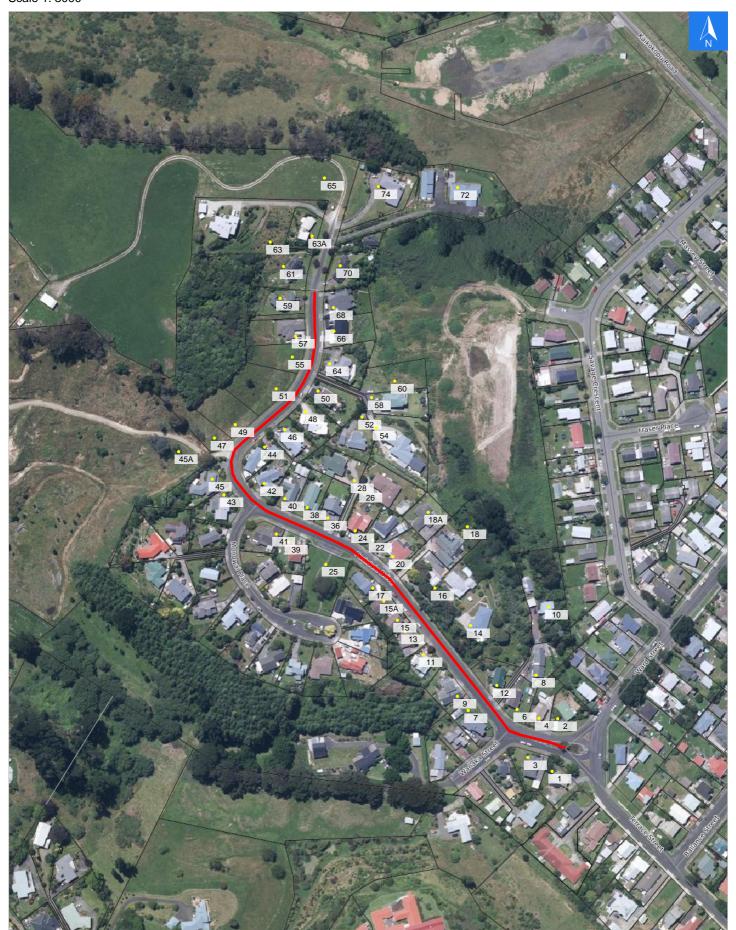

# **Road Evacuation Map**

## Disclaimer:

Digital map data sourced from Land Information New Zealand CROWN COPYRIGHT RESERVED.

The information displayed in the GIS has been taken from Whanganui District Council's databases and maps.

It is made available in good faith but its accuracy or completeness is not guaranteed. If the information is relied on in support of a resource consent it should be verified independently.

**Parkdale Drive** 

Scale 1: 3000

**Parkdale Drive** 