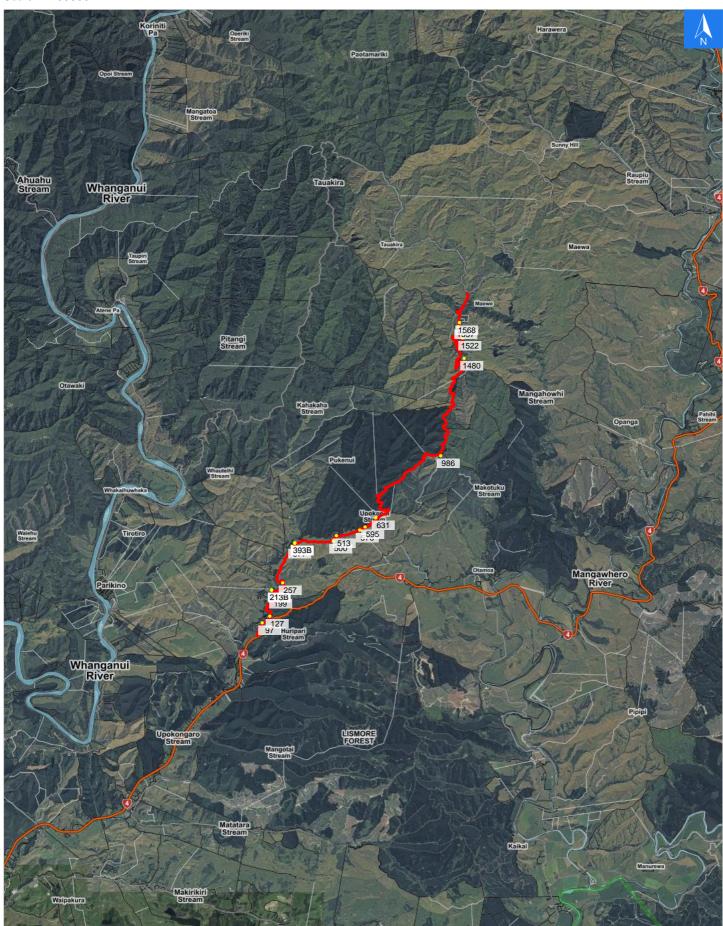

# **Road Evacuation Map**

It is made available in good faith but its accuracy or completeness is not guaranteed. If the information is relied on in support of a resource consent it should be verified independently.

Parihauhau Road

Scale 1: 100000