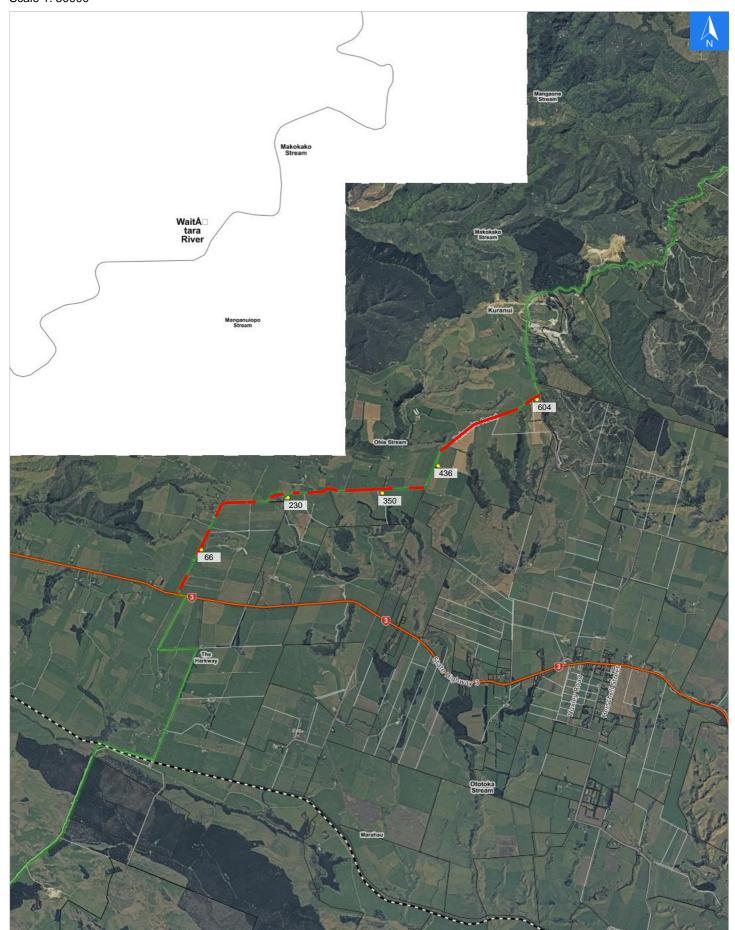

# **Road Evacuation Map**

**Pakaraka Road** 

#### Disclaimer:

Digital map data sourced from Land Information New Zealand CROWN COPYRIGHT RESERVED.

The information displayed in the GIS has been taken from Whanganui District Council's databases and maps.

It is made available in good faith but its accuracy or completeness is not guaranteed. If the information is relied on in support of a resource consent it should be verified independently.

Scale 1: 50000