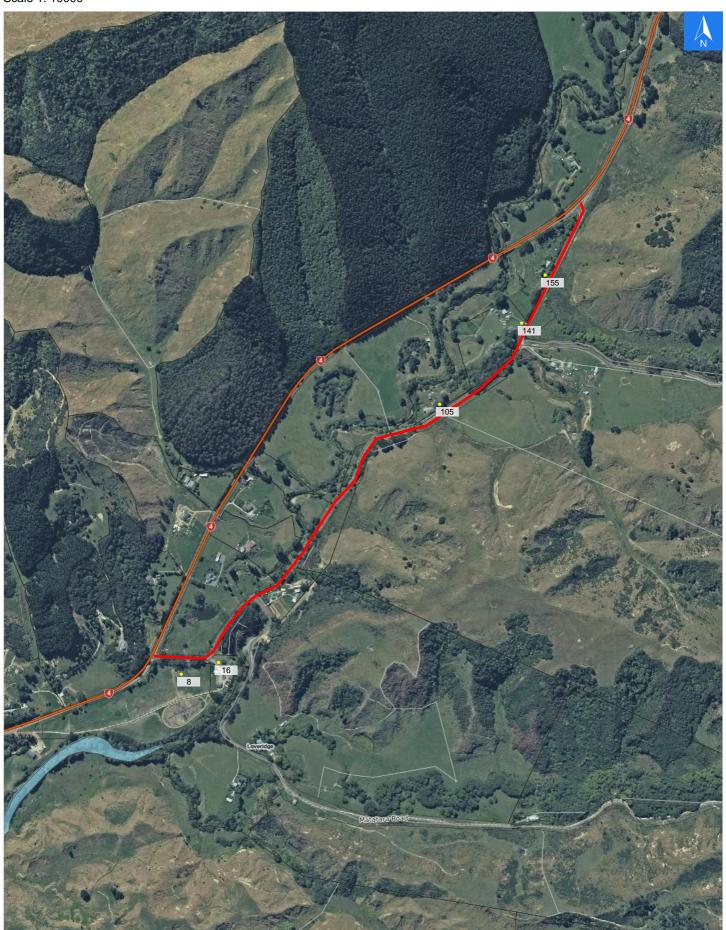

# **Old Parapara Road**

## Disclaimer:

Digital map data sourced from Land Information New Zealand CROWN COPYRIGHT RESERVED.

The information displayed in the GIS has been taken from Whanganui District Council's databases and maps.

It is made available in good faith but its accuracy or completeness is not guaranteed. If the information is relied on in support of a resource consent it should be verified independently.

Scale 1: 10000

## **Road Evacuation Addresses**

Data sourced from LINZ

| LINZ Address                               | Notes | Date Time<br>Visited | Placard       |
|--------------------------------------------|-------|----------------------|---------------|
| 8 Old Parapara Road, Parikino, Whanganui   |       |                      | W Y1 Y2 R1 R2 |
| 16 Old Parapara Road, Parikino, Whanganui  |       |                      | W Y1 Y2 R1 R2 |
| 105 Old Parapara Road, Parikino, Whanganui |       |                      | W Y1 Y2 R1 R2 |
| 141 Old Parapara Road, Parikino, Whanganui |       |                      | W Y1 Y2 R1 R2 |
| 155 Old Parapara Road, Parikino, Whanganui |       |                      | W Y1 Y2 R1 R2 |