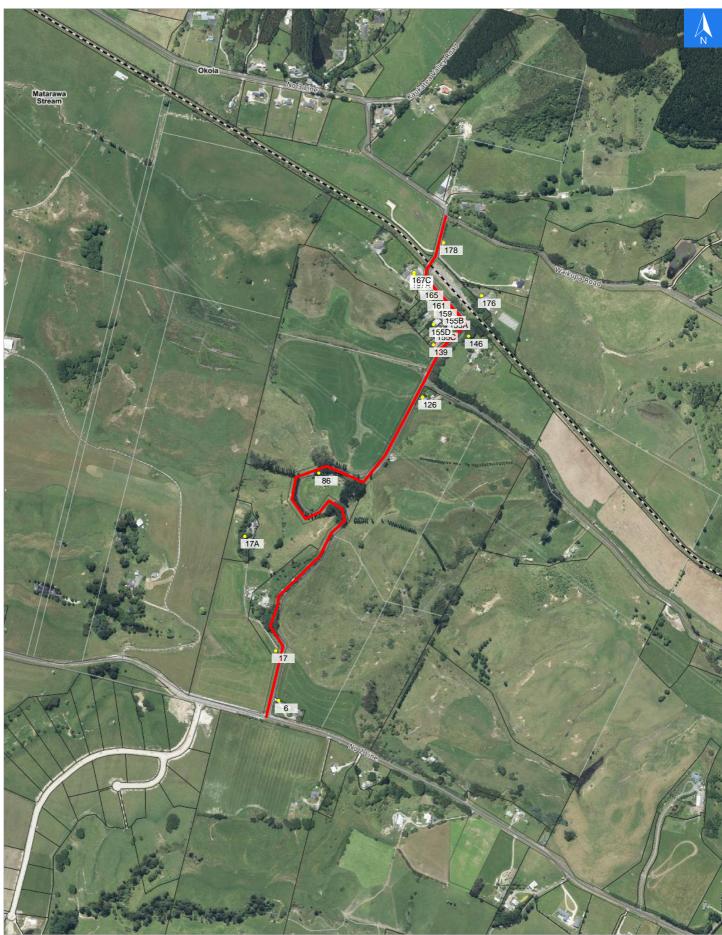

# **Road Evacuation Map**

# **Okoia Road**

## Disclaimer:

Digital map data sourced from Land Information New Zealand CROWN COPYRIGHT RESERVED. The information displayed in the GIS has been taken from Whanganui District Council's databases and maps. It is made available in good faith but its accuracy or completeness is not guaranteed. If the information is relied on in support of a resource consent it should be verified independently.