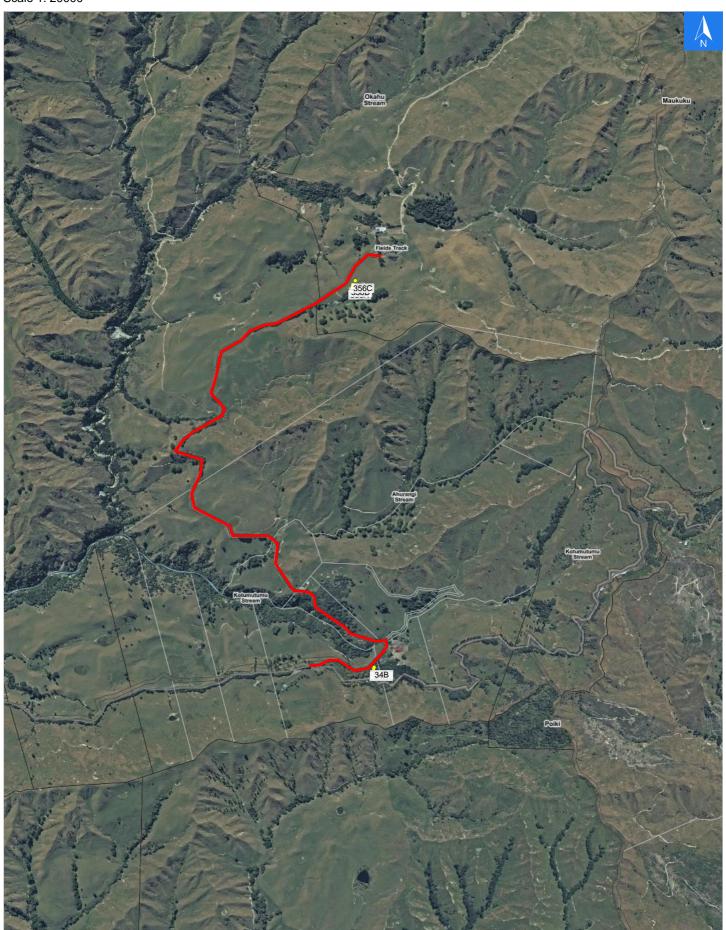

# O'Neills Road

### Disclaimer:

Digital map data sourced from Land Information New Zealand CROWN COPYRIGHT RESERVED.

The information displayed in the GIS has been taken from Whanganui District Council's databases and maps.

It is made available in good faith but its accuracy or completeness is not guaranteed. If the information is relied on in support of a resource consent it should be verified independently.

Scale 1: 20000