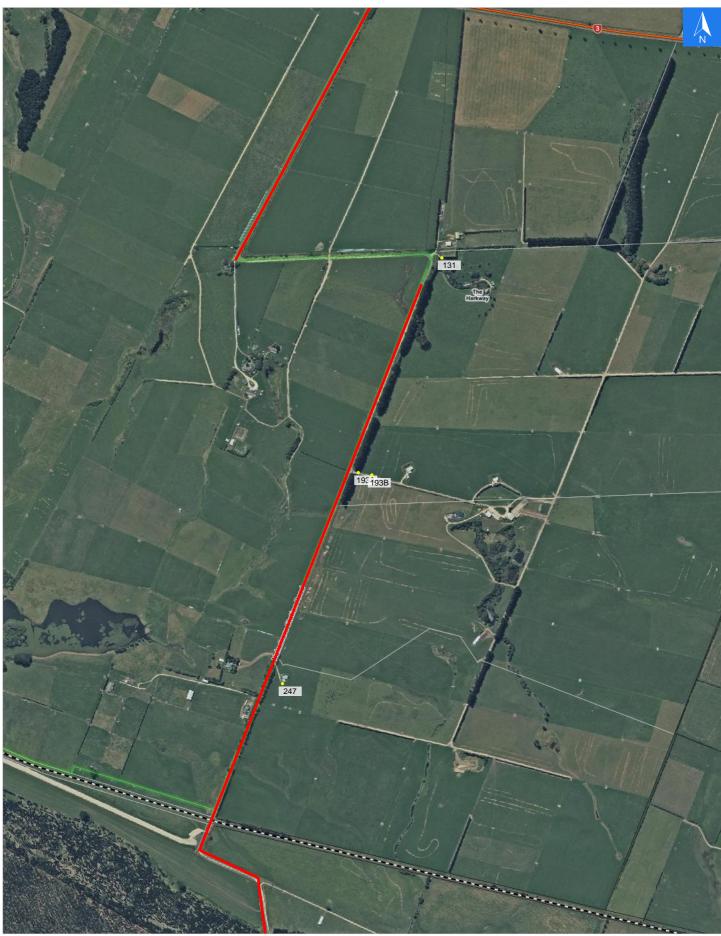

## **Road Evacuation Map**

# **Nukumaru Station Road**

# Road Evacuation Addresses

Wednesday, November 1, 2023

| Data sourced from LINZ                             |       |                      |               |
|----------------------------------------------------|-------|----------------------|---------------|
| LINZ Address                                       | Notes | Date Time<br>Visited | Placard       |
| 131 Nukumaru Station Road, Waittara,<br>Whanganui  |       |                      | W Y1 Y2 R1 R2 |
| 193A Nukumaru Station Road, Waittara,<br>Whanganui |       |                      | W Y1 Y2 R1 R2 |
| 193B Nukumaru Station Road, Waittara,<br>Whanganui |       |                      | W Y1 Y2 R1 R2 |
| 247 Nukumaru Station Road, Waittara,<br>Whanganui  |       |                      | W Y1 Y2 R1 R2 |