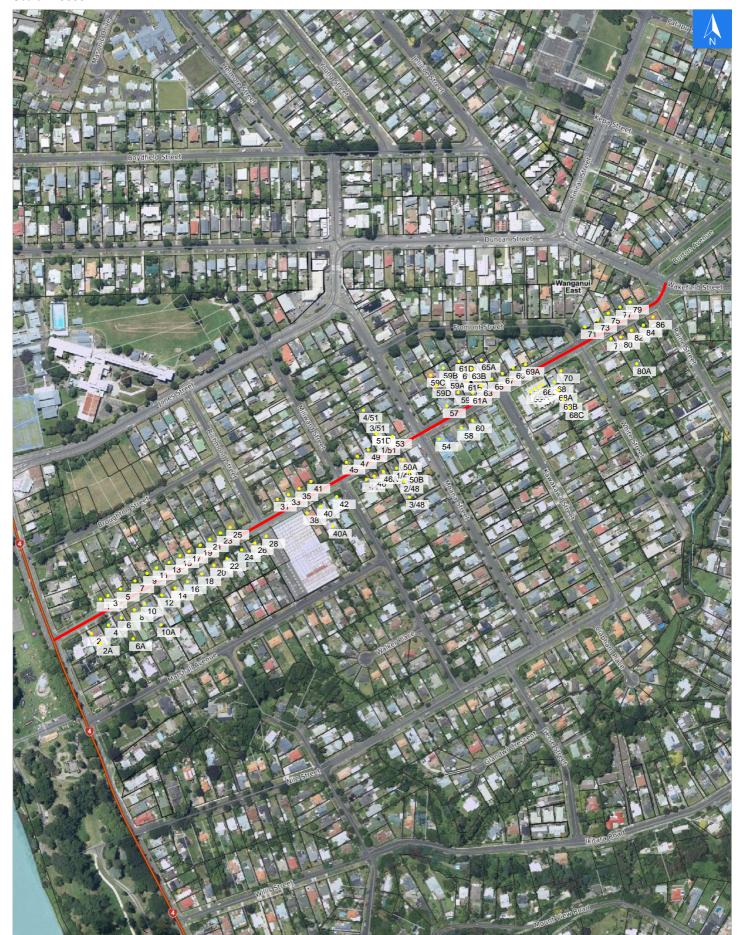

# **Road Evacuation Map**

Disclaimer:

Digital map data sourced from Land Information New Zealand CROWN COPYRIGHT RESERVED. The information displayed in the GIS has been taken from Whanganui District Council's databases and maps.

It is made available in good faith but its accuracy or completeness is not guaranteed. If the information is relied on in support of a resource consent it should be verified independently.

**Nixon Street** 

## **Nixon Street**