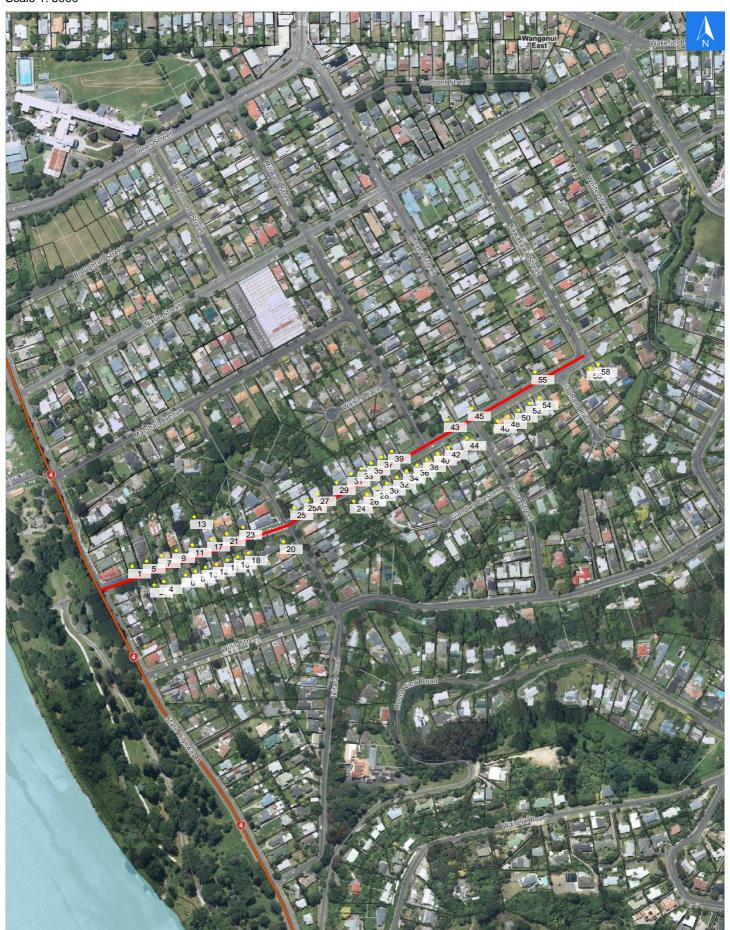

# **Road Evacuation Map**

## Disclaimer:

Digital map data sourced from Land Information New Zealand CROWN COPYRIGHT RESERVED.

The information displayed in the GIS has been taken from Whanganui District Council's databases and maps.

It is made available in good faith but its accuracy or completeness is not guaranteed. If the information is relied on in support of a resource consent it should be verified independently.

**Nile Street** 

Scale 1: 5000