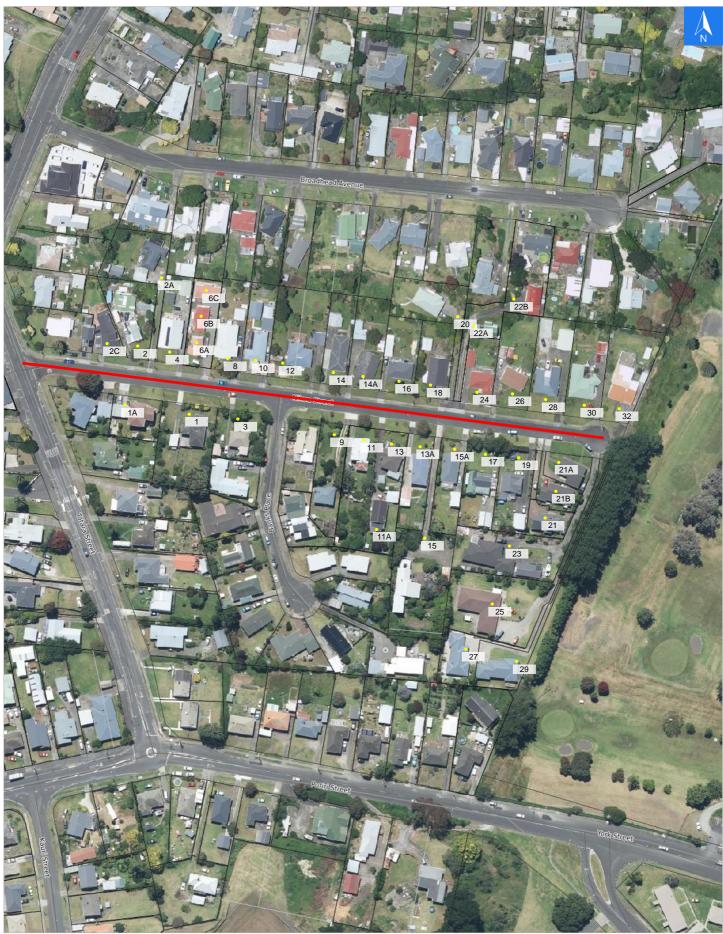

# **Road Evacuation Map**

### Nikau Street

#### Disclaimer:

Digital map data sourced from Land Information New Zealand CROWN COPYRIGHT RESERVED. The information displayed in the GIS has been taken from Whanganui District Council's databases and maps. It is made available in good faith but its accuracy or completeness is not guaranteed. If the information is relied on in support of a resource consent it should be verified independently.

Wednesday, November 1, 2023

#### Scale 1: 2000