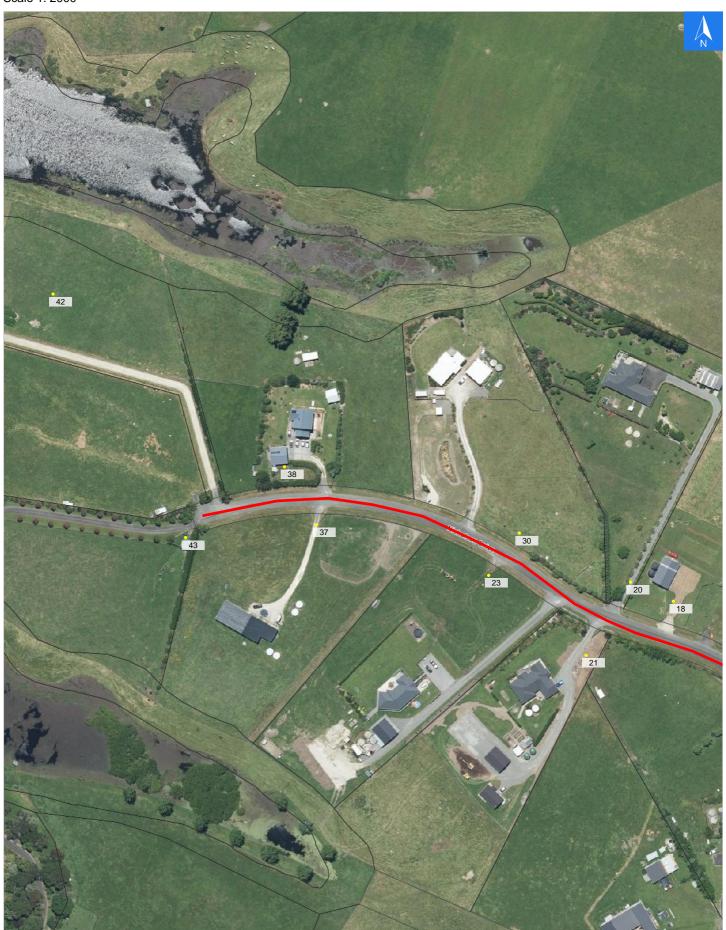

## **Nicholson Drive**

#### Disclaimer:

Digital map data sourced from Land Information New Zealand CROWN COPYRIGHT RESERVED.

The information displayed in the GIS has been taken from Whanganui District Council's databases and maps.

It is made available in good faith but its accuracy or completeness is not guaranteed. If the information is relied on in support of a resource consent it should be verified independently.

Scale 1: 2000

#### **Road Evacuation Addresses**

Data sourced from LINZ

| LINZ Address                           | Notes | Date Time<br>Visited | Placard       |
|----------------------------------------|-------|----------------------|---------------|
| 18 Nicholson Drive, Kaitoke, Whanganui |       |                      | W Y1 Y2 R1 R2 |
| 20 Nicholson Drive, Kaitoke, Whanganui |       |                      | W Y1 Y2 R1 R2 |
| 21 Nicholson Drive, Kaitoke, Whanganui |       |                      | W Y1 Y2 R1 R2 |
| 23 Nicholson Drive, Kaitoke, Whanganui |       |                      | W Y1 Y2 R1 R2 |
| 30 Nicholson Drive, Kaitoke, Whanganui |       |                      | W Y1 Y2 R1 R2 |
| 37 Nicholson Drive, Kaitoke, Whanganui |       |                      | W Y1 Y2 R1 R2 |
| 38 Nicholson Drive, Kaitoke, Whanganui |       |                      | W Y1 Y2 R1 R2 |
| 42 Nicholson Drive, Kaitoke, Whanganui |       |                      | W Y1 Y2 R1 R2 |
| 43 Nicholson Drive, Kaitoke, Whanganui |       |                      | W Y1 Y2 R1 R2 |