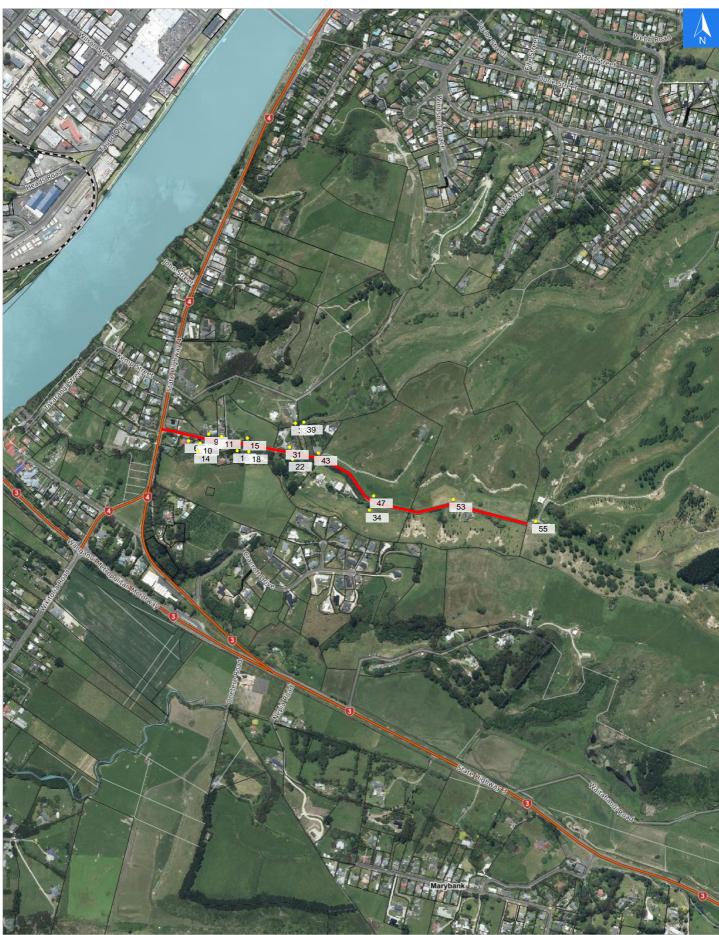

# **Road Evacuation Map**

# Ngatarua Road

#### Disclaimer:

Digital map data sourced from Land Information New Zealand CROWN COPYRIGHT RESERVED. The information displayed in the GIS has been taken from Whanganui District Council's databases and maps. It is made available in good faith but its accuracy or completeness is not guaranteed. If the information is relied on in support of a resource consent it should be verified independently.

### Scale 1: 10000