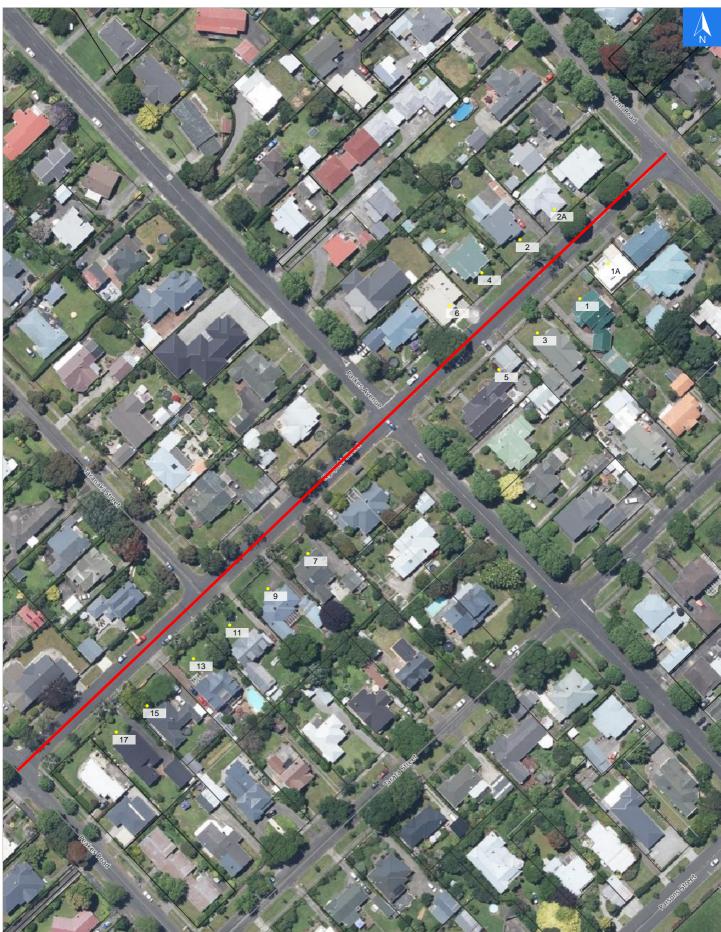

## **Road Evacuation Map**

# Ngapuhi Street

## Disclaimer:

Digital map data sourced from Land Information New Zealand CROWN COPYRIGHT RESERVED. The information displayed in the GIS has been taken from Whanganui District Council's databases and maps. It is made available in good faith but its accuracy or completeness is not guaranteed. If the information is relied on in support of a resource consent it should be verified independently.

Wednesday, November 1, 2023

### Scale 1: 1500