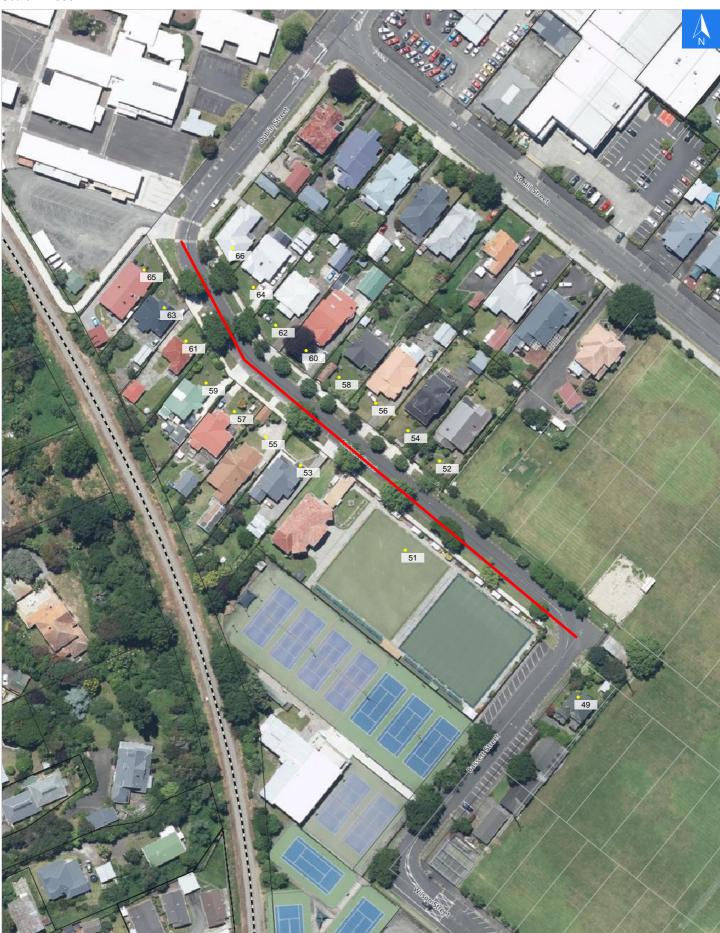

# **Road Evacuation Map**

# **Nelson Street**

## **Nelson Street**

# Wednesday, November 1, 2023 Road Evacuation Addresses

| Data sourced from LINZ      |       |                      |               |
|-----------------------------|-------|----------------------|---------------|
| LINZ Address                | Notes | Date Time<br>Visited | Placard       |
| 49 Nelson Street, Whanganui |       |                      | W Y1 Y2 R1 R2 |
| 51 Nelson Street, Whanganui |       |                      | W Y1 Y2 R1 R2 |
| 52 Nelson Street, Whanganui |       |                      | W Y1 Y2 R1 R2 |
| 53 Nelson Street, Whanganui |       |                      | W Y1 Y2 R1 R2 |
| 54 Nelson Street, Whanganui |       |                      | W Y1 Y2 R1 R2 |
| 55 Nelson Street, Whanganui |       |                      | W Y1 Y2 R1 R2 |
| 56 Nelson Street, Whanganui |       |                      | W Y1 Y2 R1 R2 |
| 57 Nelson Street, Whanganui |       |                      | W Y1 Y2 R1 R2 |
| 58 Nelson Street, Whanganui |       |                      | W Y1 Y2 R1 R2 |
| 59 Nelson Street, Whanganui |       |                      | W Y1 Y2 R1 R2 |
| 60 Nelson Street, Whanganui |       |                      | W Y1 Y2 R1 R2 |
| 61 Nelson Street, Whanganui |       |                      | W Y1 Y2 R1 R2 |
| 62 Nelson Street, Whanganui |       |                      | W Y1 Y2 R1 R2 |
| 63 Nelson Street, Whanganui |       |                      | W Y1 Y2 R1 R2 |
| 64 Nelson Street, Whanganui |       |                      | W Y1 Y2 R1 R2 |
| 65 Nelson Street, Whanganui |       |                      | W Y1 Y2 R1 R2 |
| 66 Nelson Street, Whanganui |       |                      | W Y1 Y2 R1 R2 |