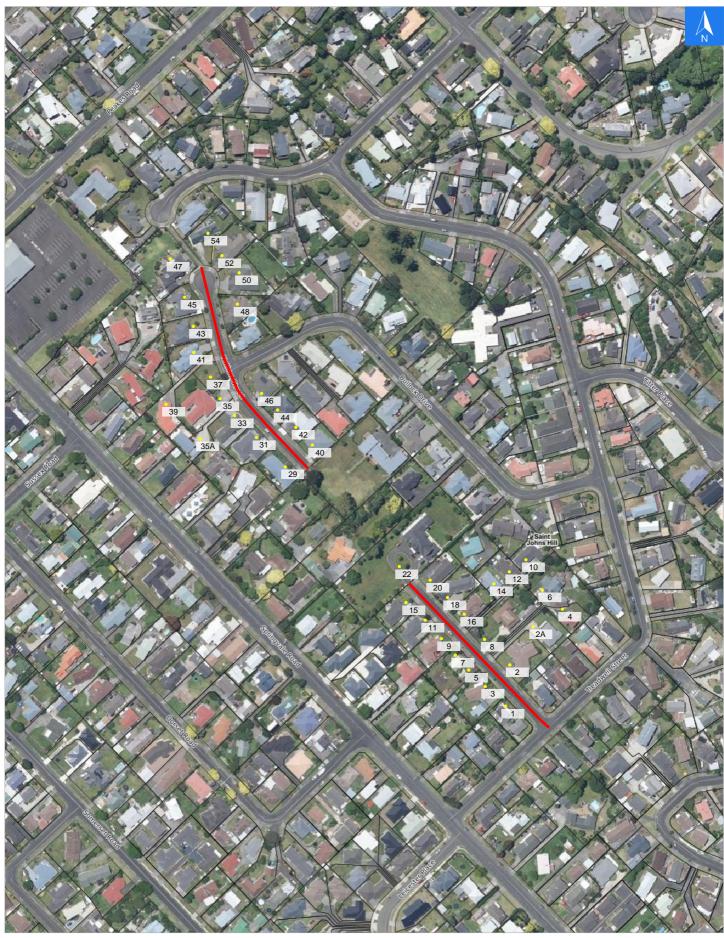

# **Road Evacuation Map**

## **Nathan Street**

#### Disclaimer:

Digital map data sourced from Land Information New Zealand CROWN COPYRIGHT RESERVED. The information displayed in the GIS has been taken from Whanganui District Council's databases and maps. It is made available in good faith but its accuracy or completeness is not guaranteed. If the information is relied on in support of a resource consent it should be verified independently.