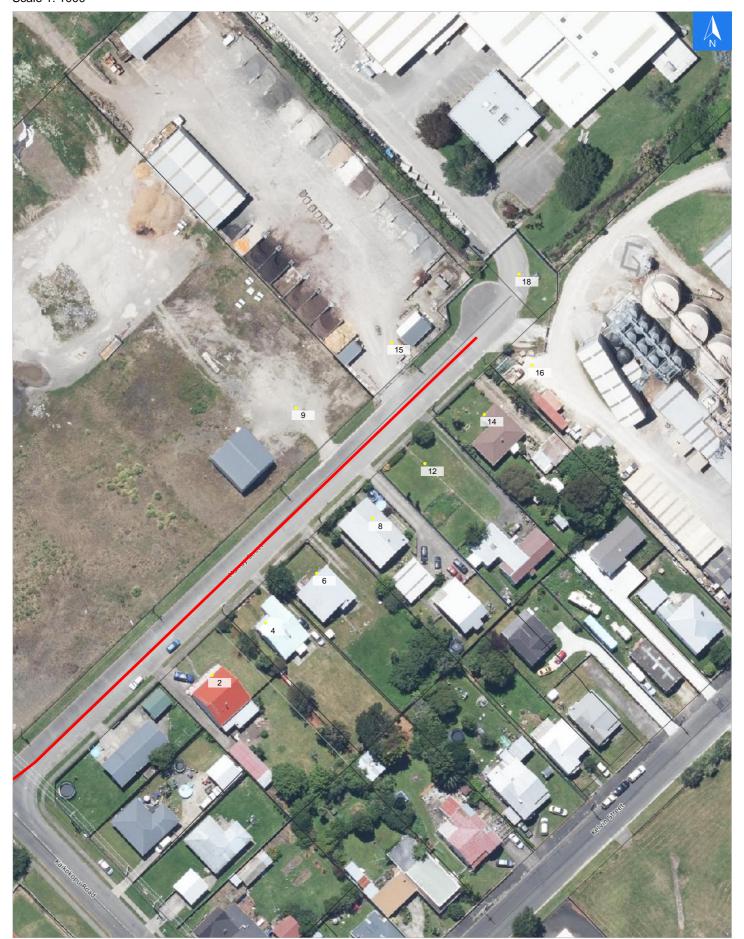

# **Road Evacuation Map**

## Disclaimer:

Digital map data sourced from Land Information New Zealand CROWN COPYRIGHT RESERVED.

The information displayed in the GIS has been taken from Whanganui District Council's databases and maps.

It is made available in good faith but its accuracy or completeness is not guaranteed. If the information is relied on in support of a resource consent it should be verified independently.

**Murray Street** 

Scale 1: 1000