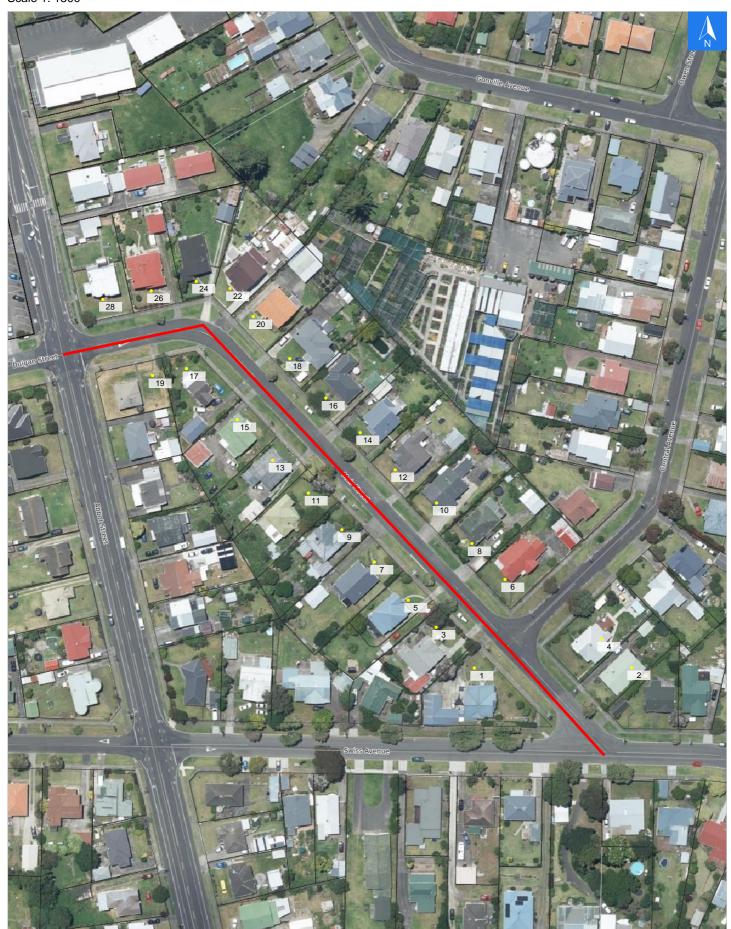

Wednesday, November 1, 2023

# **Road Evacuation Map**

Scale 1: 1500

**Road Evacuation Address Checklist** 

**Muir Street** 

### **Road Evacuation Addresses**

Wednesday, November 1, 2023

Data sourced from LINZ

| LINZ Address                        | Notes | Date Time<br>Visited | Placard       |
|-------------------------------------|-------|----------------------|---------------|
| 1 Muir Street, Gonville, Whanganui  |       |                      | W Y1 Y2 R1 R2 |
| 2 Muir Street, Gonville, Whanganui  |       |                      | W Y1 Y2 R1 R2 |
| 3 Muir Street, Gonville, Whanganui  |       |                      | W Y1 Y2 R1 R2 |
| 4 Muir Street, Gonville, Whanganui  |       |                      | W Y1 Y2 R1 R2 |
| 5 Muir Street, Gonville, Whanganui  |       |                      | W Y1 Y2 R1 R2 |
| 6 Muir Street, Gonville, Whanganui  |       |                      | W Y1 Y2 R1 R2 |
| 7 Muir Street, Gonville, Whanganui  |       |                      | W Y1 Y2 R1 R2 |
| 8 Muir Street, Gonville, Whanganui  |       |                      | W Y1 Y2 R1 R2 |
| 9 Muir Street, Gonville, Whanganui  |       |                      | W Y1 Y2 R1 R2 |
| 10 Muir Street, Gonville, Whanganui |       |                      | W Y1 Y2 R1 R2 |
| 11 Muir Street, Gonville, Whanganui |       |                      | W Y1 Y2 R1 R2 |
| 12 Muir Street, Gonville, Whanganui |       |                      | W Y1 Y2 R1 R2 |
| 13 Muir Street, Gonville, Whanganui |       |                      | W Y1 Y2 R1 R2 |
| 14 Muir Street, Gonville, Whanganui |       |                      | W Y1 Y2 R1 R2 |
| 15 Muir Street, Gonville, Whanganui |       |                      | W Y1 Y2 R1 R2 |
| 16 Muir Street, Gonville, Whanganui |       |                      | W Y1 Y2 R1 R2 |
| 17 Muir Street, Gonville, Whanganui |       |                      | W Y1 Y2 R1 R2 |
| 18 Muir Street, Gonville, Whanganui |       |                      | W Y1 Y2 R1 R2 |
| 19 Muir Street, Gonville, Whanganui |       |                      | W Y1 Y2 R1 R2 |
| 20 Muir Street, Gonville, Whanganui |       |                      | W Y1 Y2 R1 R2 |
| 22 Muir Street, Gonville, Whanganui |       |                      | W Y1 Y2 R1 R2 |
| 24 Muir Street, Gonville, Whanganui |       |                      | W Y1 Y2 R1 R2 |
| 26 Muir Street, Gonville, Whanganui |       |                      | W Y1 Y2 R1 R2 |
| 28 Muir Street, Gonville, Whanganui |       |                      | W Y1 Y2 R1 R2 |