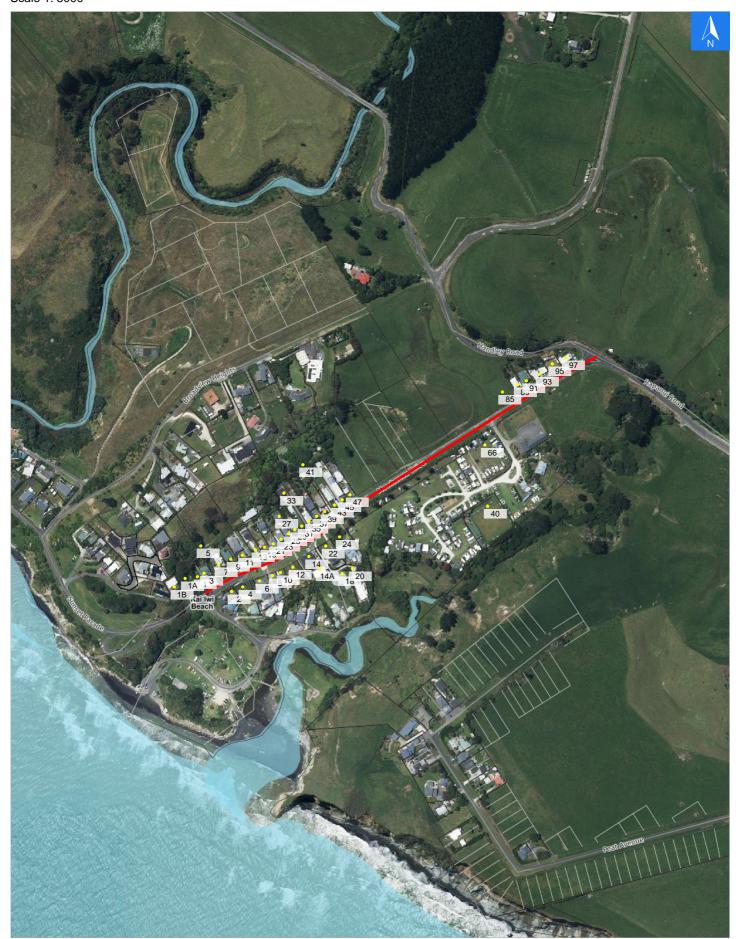

# **Road Evacuation Map**

# **Mowhanau Drive**

#### Disclaimer:

Digital map data sourced from Land Information New Zealand CROWN COPYRIGHT RESERVED.

The information displayed in the GIS has been taken from Whanganui District Council's databases and maps.

It is made available in good faith but its accuracy or completeness is not guaranteed. If the information is relied on in support of a resource consent it should be verified independently.

Scale 1: 5000