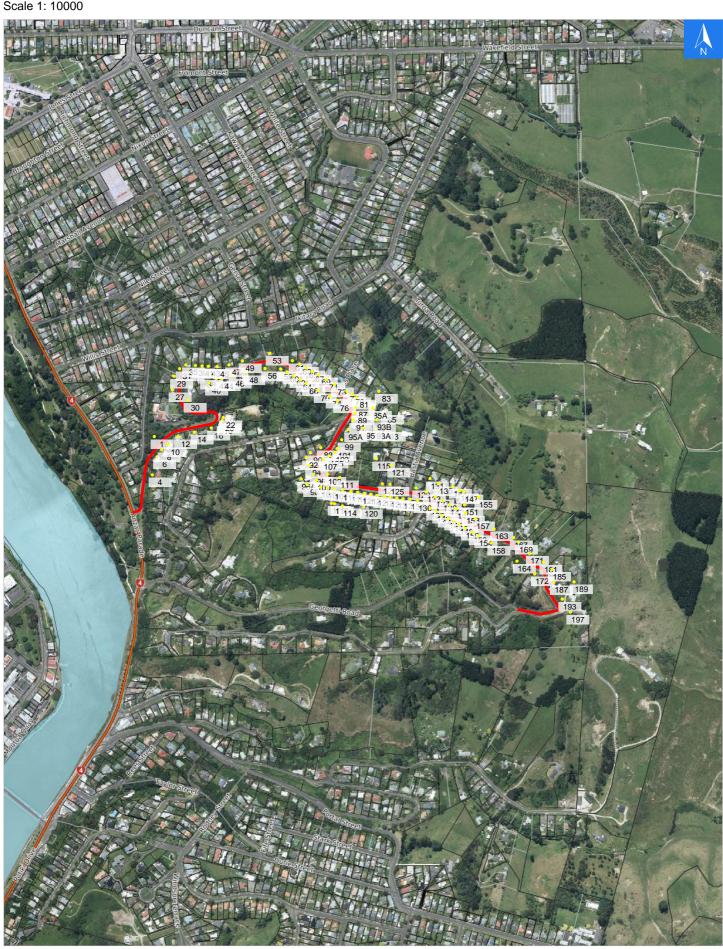

# **Road Evacuation Map**

## **Mount View Road**

Disclaimer:

Digital map data sourced from Land Information New Zealand CROWN COPYRIGHT RESERVED. The information displayed in the GIS has been taken from Whanganui District Council's databases and maps. It is made available in good faith but its accuracy or completeness is not guaranteed. If the information is relied on in support of a resource consent it should be verified independently.

Scale 1: 10000