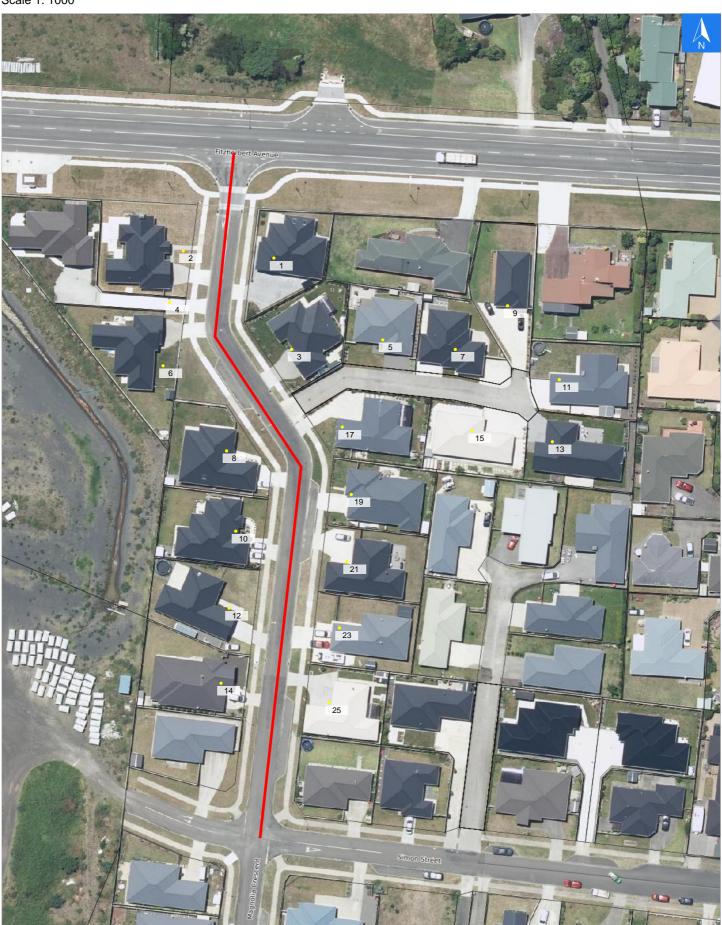

### **Road Evacuation Map**

# Disclaimer:

Digital map data sourced from Land Information New Zealand CROWN COPYRIGHT RESERVED.

The information displayed in the GIS has been taken from Whanganui District Council's databases and maps.

It is made available in good faith but its accuracy or completeness is not guaranteed. If the information is relied on in support of a resource consent it should be verified independently.

**Morrell Street** 

#### Scale 1: 1000