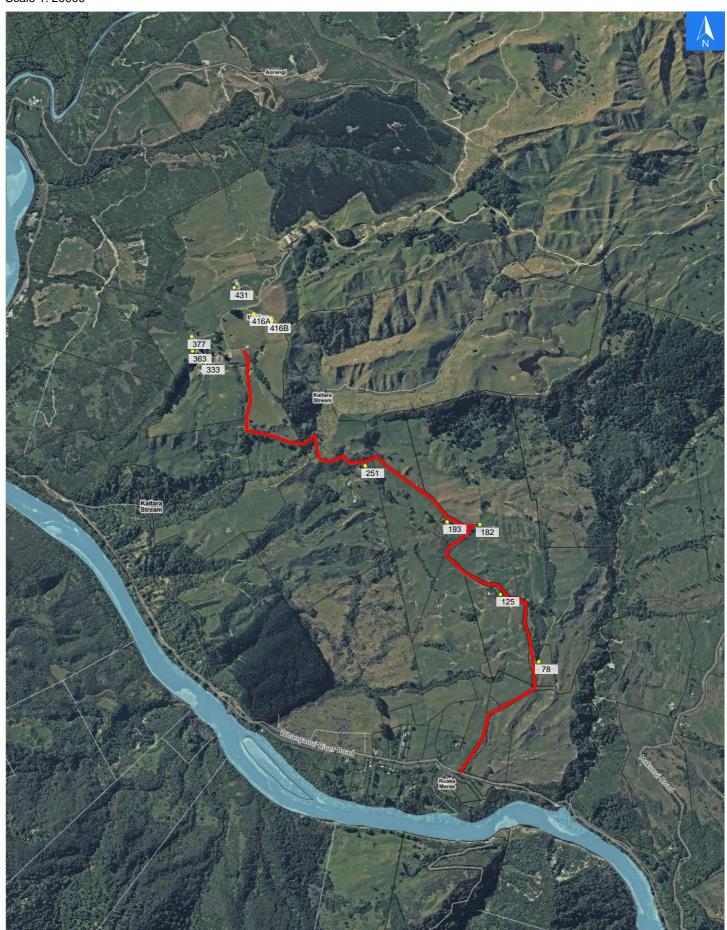

Scale 1: 20000

**Morikau Road** 

### **Road Evacuation Addresses**

Wednesday, November 1, 2023

Data sourced from LINZ

| Data sourced from Linz               |       |                     |               |
|--------------------------------------|-------|---------------------|---------------|
| LINZ Address                         | Notes | Date Tim<br>Visited | e Placard     |
| 78 Morikau Road, Ranana, Whanganui   |       |                     | W Y1 Y2 R1 R2 |
| 125 Morikau Road, Ranana, Whanganui  |       |                     | W Y1 Y2 R1 R2 |
| 182 Morikau Road, Ranana, Whanganui  |       |                     | W Y1 Y2 R1 R2 |
| 193 Morikau Road, Ranana, Whanganui  |       |                     | W Y1 Y2 R1 R2 |
| 251 Morikau Road, Ranana, Whanganui  |       |                     | W Y1 Y2 R1 R2 |
| 333 Morikau Road, Ranana, Whanganui  |       |                     | W Y1 Y2 R1 R2 |
| 363 Morikau Road, Ranana, Whanganui  |       |                     | W Y1 Y2 R1 R2 |
| 377 Morikau Road, Ranana, Whanganui  |       |                     | W Y1 Y2 R1 R2 |
| 416A Morikau Road, Ranana, Whanganui |       |                     | W Y1 Y2 R1 R2 |
| 416B Morikau Road, Ranana, Whanganui |       |                     | W Y1 Y2 R1 R2 |
| 431 Morikau Road, Ranana, Whanganui  |       |                     | W Y1 Y2 R1 R2 |