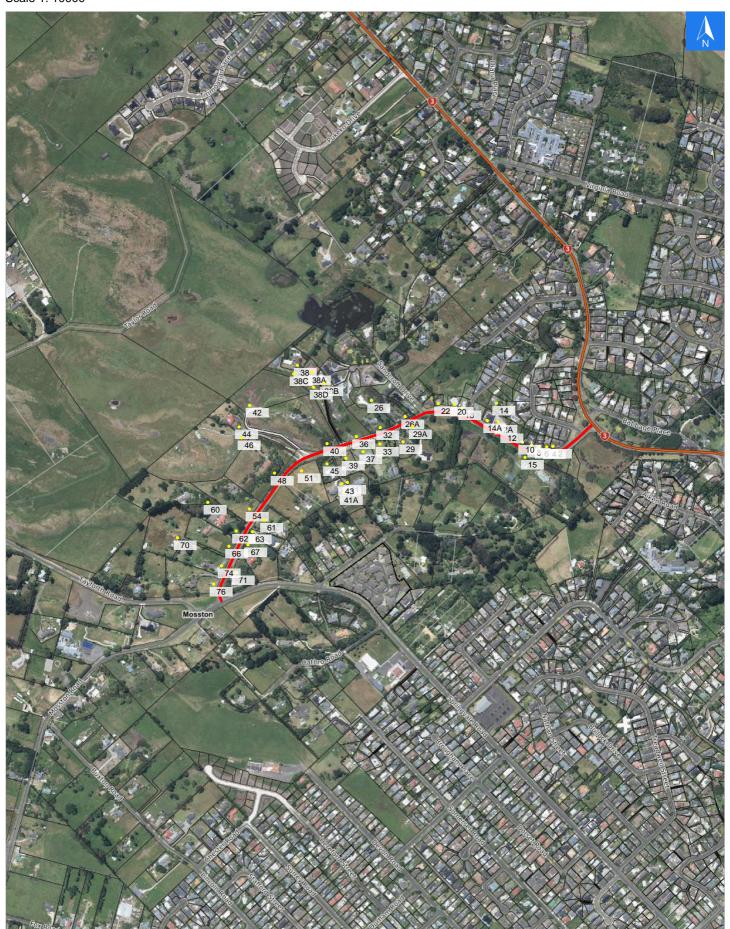

Wednesday, November 1, 2023

# **Road Evacuation Map**

**Montgomery Road** 

## Disclaimer:

Digital map data sourced from Land Information New Zealand CROWN COPYRIGHT RESERVED.

The information displayed in the GIS has been taken from Whanganui District Council's databases and maps.

It is made available in good faith but its accuracy or completeness is not guaranteed. If the information is relied on in support of a resource consent it should be verified independently.

Scale 1: 10000