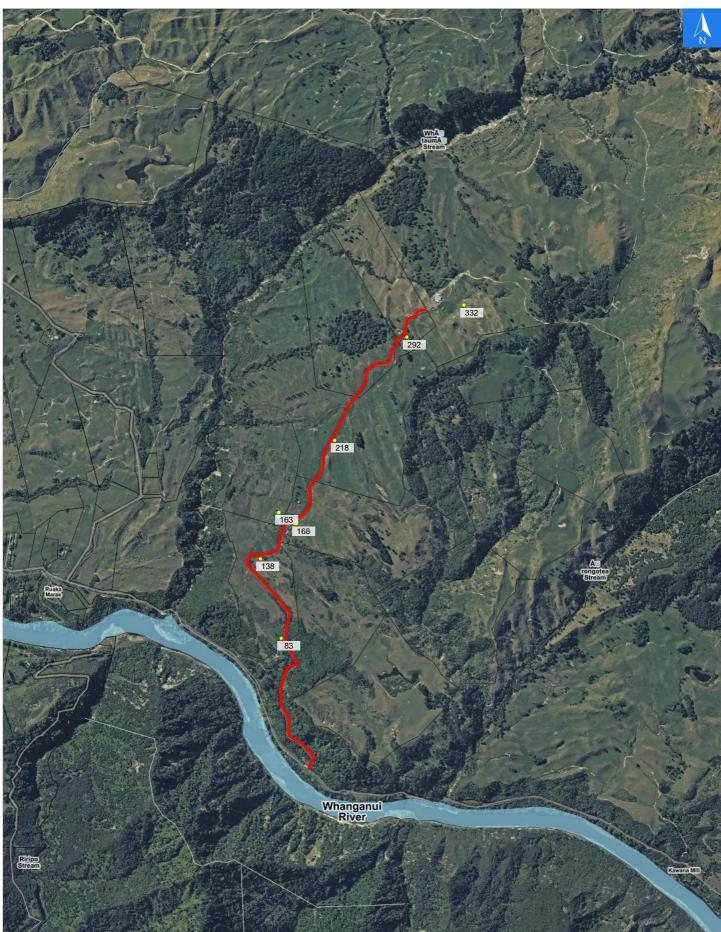

# **Road Evacuation Map**

## Mokonui Road

### Disclaimer:

Digital map data sourced from Land Information New Zealand CROWN COPYRIGHT RESERVED. The information displayed in the GIS has been taken from Whanganui District Council's databases and maps. It is made available in good faith but its accuracy or completeness is not guaranteed. If the information is relied on in support of a resource consent it should be verified independently.

# Wednesday, November 1, 2023 Road Evacuation Addresses

| Data sourced from LINZ              |       |  |                      |               |
|-------------------------------------|-------|--|----------------------|---------------|
| LINZ Address                        | Notes |  | Date Time<br>Visited | Placard       |
| 83 Mokonui Road, Ranana, Whanganui  |       |  |                      | W Y1 Y2 R1 R2 |
| 138 Mokonui Road, Ranana, Whanganui |       |  |                      | W Y1 Y2 R1 R2 |
| 163 Mokonui Road, Ranana, Whanganui |       |  |                      | W Y1 Y2 R1 R2 |
| 168 Mokonui Road, Ranana, Whanganui |       |  |                      | W Y1 Y2 R1 R2 |
| 218 Mokonui Road, Ranana, Whanganui |       |  |                      | W Y1 Y2 R1 R2 |
| 292 Mokonui Road, Ranana, Whanganui |       |  |                      | W Y1 Y2 R1 R2 |
| 332 Mokonui Road, Ranana, Whanganui |       |  |                      | W Y1 Y2 R1 R2 |