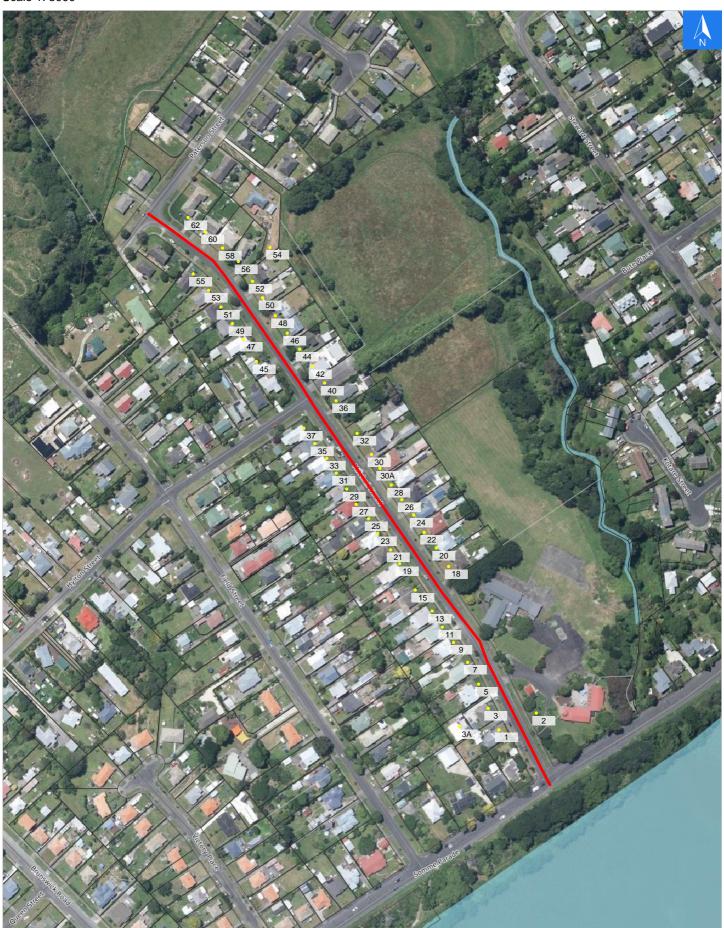

# **Road Evacuation Map**

Disclaimer:

Digital map data sourced from Land Information New Zealand CROWN COPYRIGHT RESERVED.

The information displayed in the GIS has been taken from Whanganui District Council's databases and maps.

It is made available in good faith but its accuracy or completeness is not guaranteed. If the information is relied on in support of a resource consent it should be verified independently.

**Mitchell Street** 

Scale 1: 3000