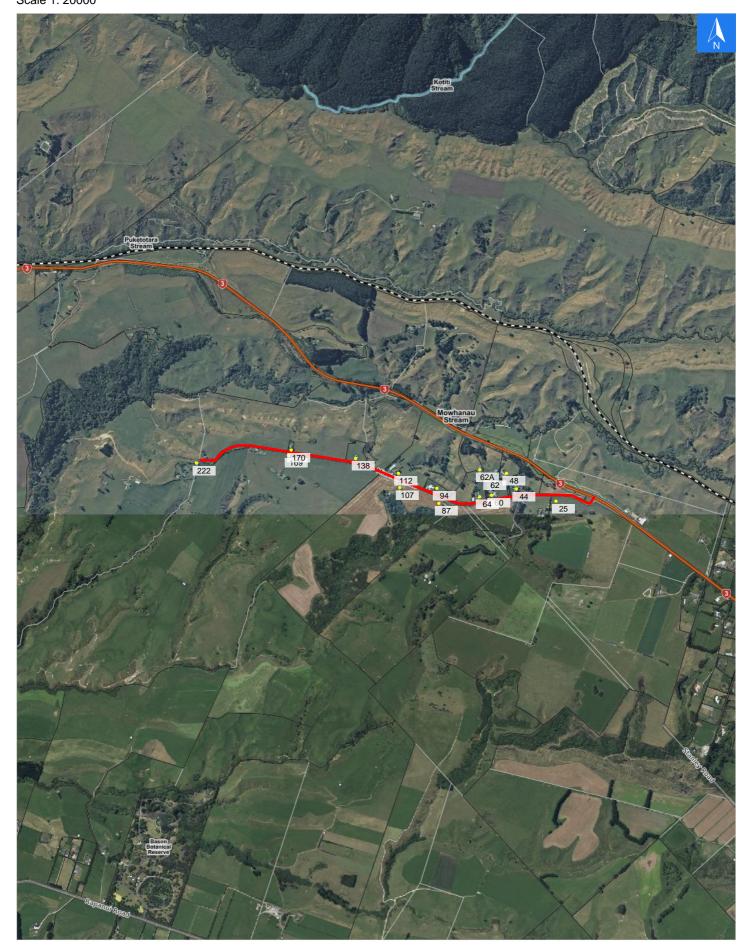

It is made available in good faith but its accuracy or completeness is not guaranteed. If the information is relied on in support of a resource consent it should be verified independently.

Scale 1: 20000

## **Mission Road**

#### **Road Evacuation Addresses**

Data sourced from LINZ

| LINZ Address                          | Notes | Date Time<br>Visited | Placard       |
|---------------------------------------|-------|----------------------|---------------|
| 25 Mission Road, Westmere, Whanganui  |       |                      | W Y1 Y2 R1 R2 |
| 44 Mission Road, Westmere, Whanganui  |       |                      | W Y1 Y2 R1 R2 |
| 48 Mission Road, Westmere, Whanganui  |       |                      | W Y1 Y2 R1 R2 |
| 60 Mission Road, Westmere, Whanganui  |       |                      | W Y1 Y2 R1 R2 |
| 62 Mission Road, Westmere, Whanganui  |       |                      | W Y1 Y2 R1 R2 |
| 62A Mission Road, Westmere, Whanganui |       |                      | W Y1 Y2 R1 R2 |
| 64 Mission Road, Westmere, Whanganui  |       |                      | W Y1 Y2 R1 R2 |
| 87 Mission Road, Westmere, Whanganui  |       |                      | W Y1 Y2 R1 R2 |
| 94 Mission Road, Westmere, Whanganui  |       |                      | W Y1 Y2 R1 R2 |
| 107 Mission Road, Westmere, Whanganui |       |                      | W Y1 Y2 R1 R2 |
| 112 Mission Road, Westmere, Whanganui |       |                      | W Y1 Y2 R1 R2 |
| 138 Mission Road, Westmere, Whanganui |       |                      | W Y1 Y2 R1 R2 |
| 169 Mission Road, Westmere, Whanganui |       |                      | W Y1 Y2 R1 R2 |
| 170 Mission Road, Westmere, Whanganui |       |                      | W Y1 Y2 R1 R2 |
| 222 Mission Road, Westmere, Whanganui |       |                      | W Y1 Y2 R1 R2 |