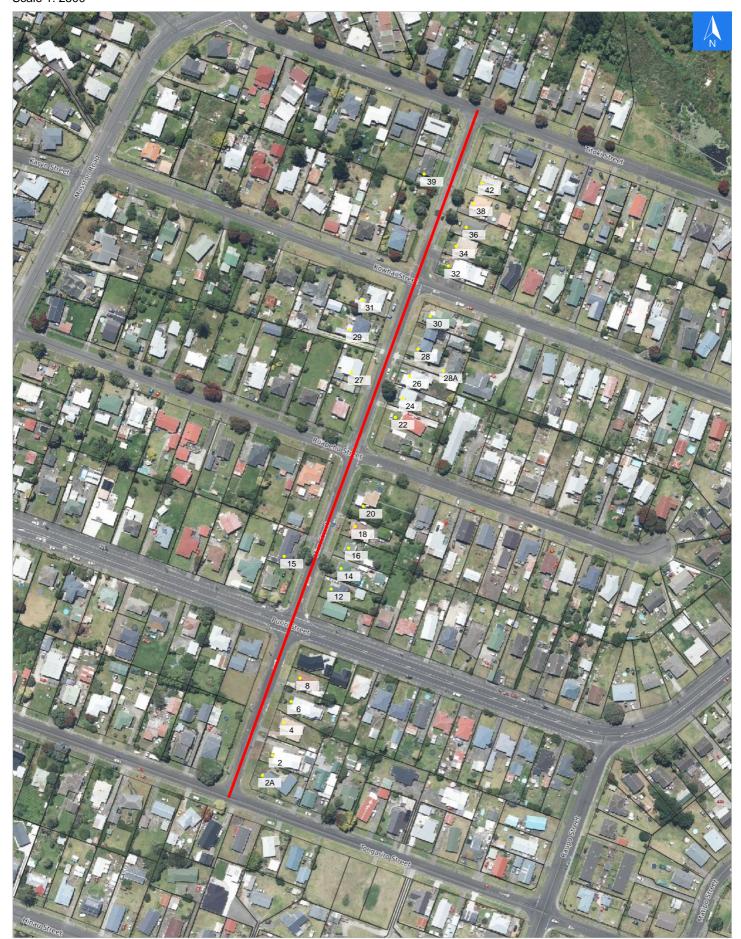

Wednesday, November 1, 2023

### **Road Evacuation Map**

# Disclaimer:

Digital map data sourced from Land Information New Zealand CROWN COPYRIGHT RESERVED.

The information displayed in the GIS has been taken from Whanganui District Council's databases and maps.

It is made available in good faith but its accuracy or completeness is not guaranteed. If the information is relied on in support of a resource consent it should be verified independently.

**Miro Street** 

Scale 1: 2500