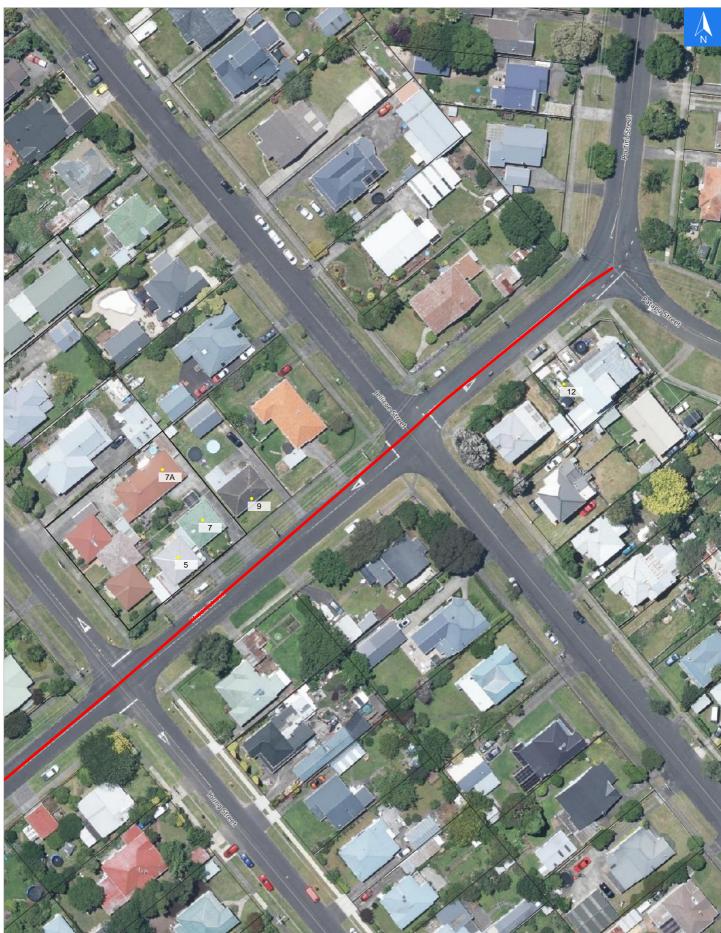

# **Road Evacuation Map**

## **Milton Street**

### **Milton Street**

Wednesday, November 1, 2023

Digital map data sourced from Land Information New Zealand CROWN COPYRIGHT RESERVED. The information displayed in the GIS has been taken from Whanganui District Council's databases and maps. It is made available in good faith but its accuracy or completeness is not guaranteed. If the information is relied on in support of a resource consent it should be verified independently.

#### **Road Evacuation Addresses**

| Data sourced from LINZ                      |       |                      |               |
|---------------------------------------------|-------|----------------------|---------------|
| LINZ Address                                | Notes | Date Time<br>Visited | Placard       |
| 5 Milton Street, Whanganui East, Whanganui  |       |                      | W Y1 Y2 R1 R2 |
| 7 Milton Street, Whanganui East, Whanganui  |       |                      | W Y1 Y2 R1 R2 |
| 7A Milton Street, Whanganui East, Whanganui |       |                      | W Y1 Y2 R1 R2 |
| 9 Milton Street, Whanganui East, Whanganui  |       |                      | W Y1 Y2 R1 R2 |
| 12 Milton Street, Whanganui East, Whanganui |       |                      | W Y1 Y2 R1 R2 |