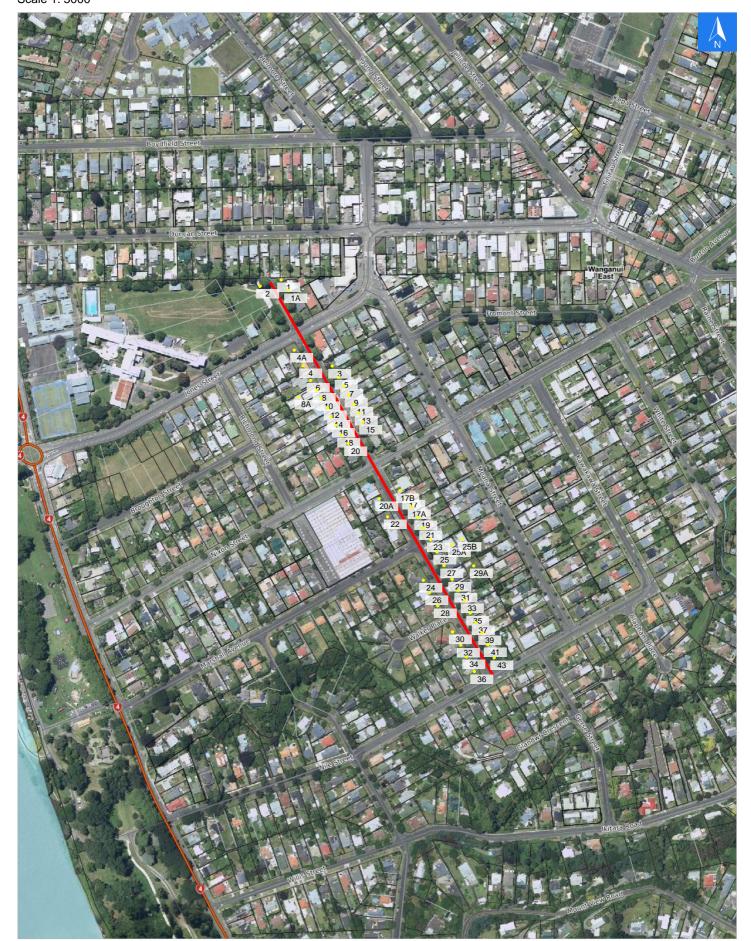

## **Road Evacuation Map**

## Disclaimer:

Digital map data sourced from Land Information New Zealand CROWN COPYRIGHT RESERVED.

The information displayed in the GIS has been taken from Whanganui District Council's databases and maps.

It is made available in good faith but its accuracy or completeness is not guaranteed. If the information is relied on in support of a resource consent it should be verified independently.

**Millward Street** 

Scale 1: 5000