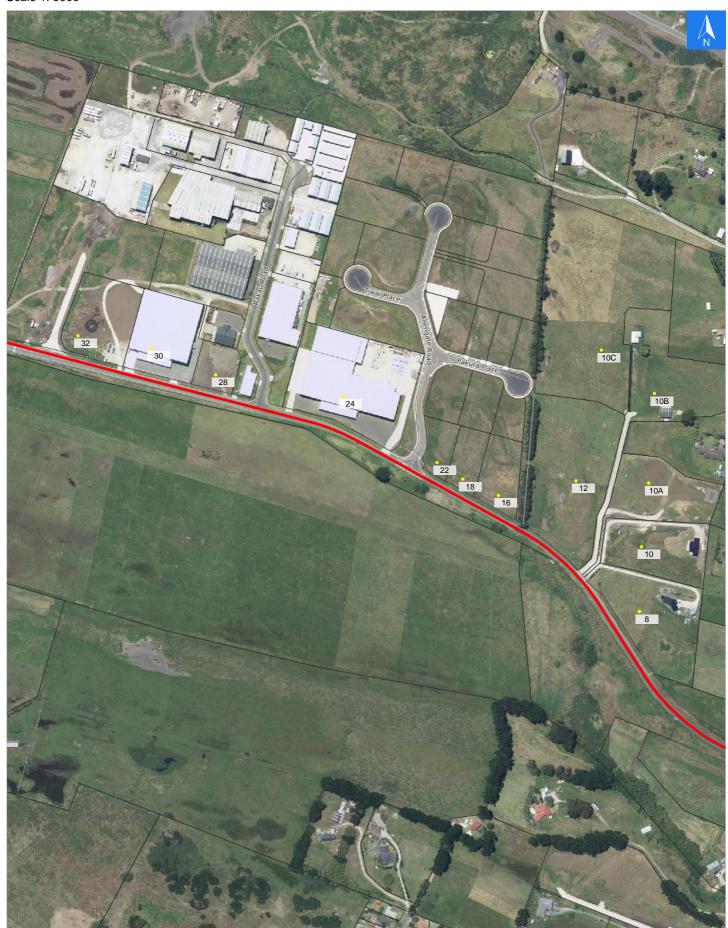

# **Road Evacuation Map**

Scale 1: 5000

**Mill Road** 

## **Road Evacuation Addresses**

Wednesday, November 1, 2023

Data sourced from LINZ

| LINZ Address                          | Notes | Date Time<br>Visited | Placard       |
|---------------------------------------|-------|----------------------|---------------|
| 8 Mill Road, Castlecliff, Whanganui   |       |                      | W Y1 Y2 R1 R2 |
| 10 Mill Road, Castlecliff, Whanganui  |       |                      | W Y1 Y2 R1 R2 |
| 10A Mill Road, Castlecliff, Whanganui |       |                      | W Y1 Y2 R1 R2 |
| 10B Mill Road, Castlecliff, Whanganui |       |                      | W Y1 Y2 R1 R2 |
| 10C Mill Road, Castlecliff, Whanganui |       |                      | W Y1 Y2 R1 R2 |
| 12 Mill Road, Castlecliff, Whanganui  |       |                      | W Y1 Y2 R1 R2 |
| 16 Mill Road, Castlecliff, Whanganui  |       |                      | W Y1 Y2 R1 R2 |
| 18 Mill Road, Castlecliff, Whanganui  |       |                      | W Y1 Y2 R1 R2 |
| 22 Mill Road, Castlecliff, Whanganui  |       |                      | W Y1 Y2 R1 R2 |
| 24 Mill Road, Castlecliff, Whanganui  |       |                      | W Y1 Y2 R1 R2 |
| 28 Mill Road, Castlecliff, Whanganui  |       |                      | W Y1 Y2 R1 R2 |
| 30 Mill Road, Castlecliff, Whanganui  |       |                      | W Y1 Y2 R1 R2 |
| 32 Mill Road, Castlecliff, Whanganui  |       |                      | W Y1 Y2 R1 R2 |