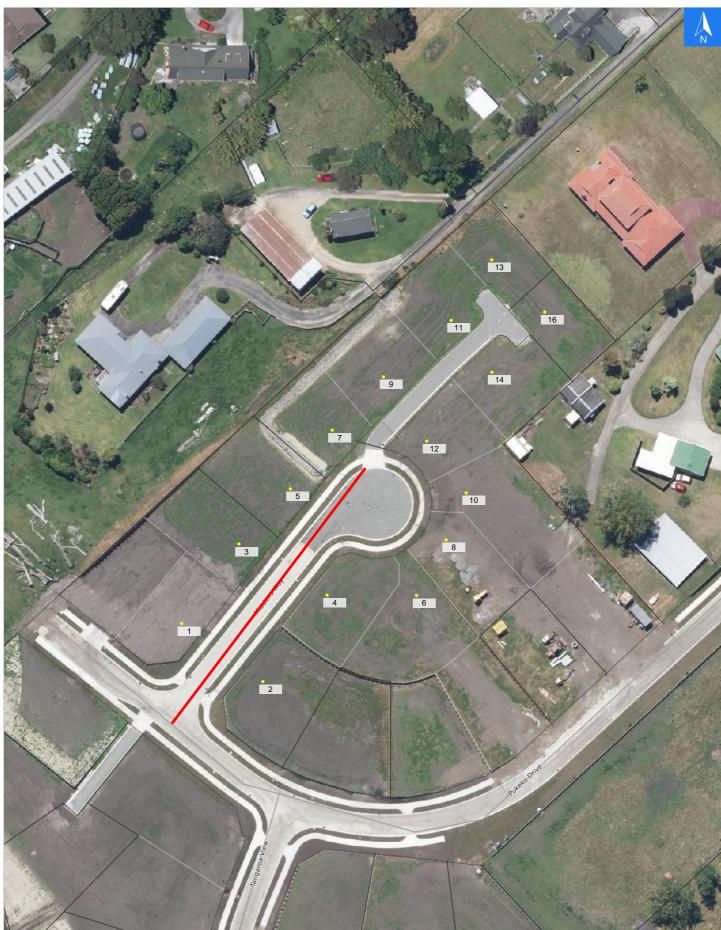

# **Road Evacuation Map**

# **Middens Way**

## Disclaimer:

Digital map data sourced from Land Information New Zealand CROWN COPYRIGHT RESERVED. The information displayed in the GIS has been taken from Whanganui District Council's databases and maps. It is made available in good faith but its accuracy or completeness is not guaranteed. If the information is relied on in support of a resource consent it should be verified independently.

Wednesday, November 1, 2023

## Scale 1: 1000