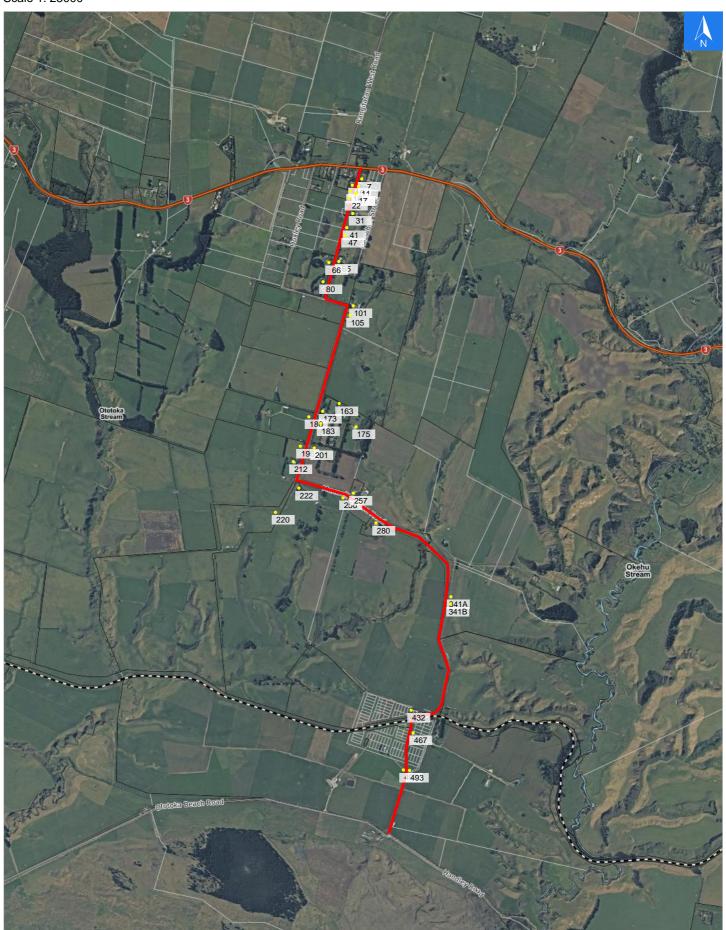

# **Road Evacuation Map**

**Maxwell Station Road** 

## **Maxwell Station Road**

### **Road Evacuation Addresses**

Wednesday, November 1, 2023

Data sourced from LINZ

| Data sourced from LINZ                           |       |                      |               |
|--------------------------------------------------|-------|----------------------|---------------|
| LINZ Address                                     | Notes | Date Time<br>Visited | Placard       |
| 7 Maxwell Station Road, Pkaraka, Whanganui       |       |                      | W Y1 Y2 R1 R2 |
| 10 Maxwell Station Road, Pkaraka, Whanganui      |       |                      | W Y1 Y2 R1 R2 |
| 11 Maxwell Station Road, Pkaraka, Whanganui      |       |                      | W Y1 Y2 R1 R2 |
| 15 Maxwell Station Road, Pkaraka, Whanganui      |       |                      | W Y1 Y2 R1 R2 |
| 16 Maxwell Station Road, Pkaraka, Whanganui      |       |                      | W Y1 Y2 R1 R2 |
| 17 Maxwell Station Road, Pkaraka, Whanganui      |       |                      | W Y1 Y2 R1 R2 |
| 22 Maxwell Station Road, Pkaraka, Whanganui      |       |                      | W Y1 Y2 R1 R2 |
| 31 Maxwell Station Road, Pkaraka, Whanganui      |       |                      | W Y1 Y2 R1 R2 |
| 41 Maxwell Station Road, Pkaraka, Whanganui      |       |                      | W Y1 Y2 R1 R2 |
| 47 Maxwell Station Road, Pkaraka, Whanganui      |       |                      | W Y1 Y2 R1 R2 |
| 65 Maxwell Station Road, Pkaraka, Whanganui      |       |                      | W Y1 Y2 R1 R2 |
| 66 Maxwell Station Road, Pkaraka, Whanganui      |       |                      | W Y1 Y2 R1 R2 |
| 80 Maxwell Station Road, Pkaraka, Whanganui      |       |                      | W Y1 Y2 R1 R2 |
| 101 Maxwell Station Road, Pkaraka,<br>Whanganui  |       |                      | W Y1 Y2 R1 R2 |
| 105 Maxwell Station Road, Pkaraka,<br>Whanganui  |       |                      | W Y1 Y2 R1 R2 |
| 163 Maxwell Station Road, Pkaraka,<br>Whanganui  |       |                      | W Y1 Y2 R1 R2 |
| 173 Maxwell Station Road, Pkaraka,<br>Whanganui  |       |                      | W Y1 Y2 R1 R2 |
| 175 Maxwell Station Road, Pkaraka,<br>Whanganui  |       |                      | W Y1 Y2 R1 R2 |
| 180 Maxwell Station Road, Pkaraka,<br>Whanganui  |       |                      | W Y1 Y2 R1 R2 |
| 183 Maxwell Station Road, Pkaraka,<br>Whanganui  |       |                      | W Y1 Y2 R1 R2 |
| 196 Maxwell Station Road, Pkaraka,<br>Whanganui  |       |                      | W Y1 Y2 R1 R2 |
| 201 Maxwell Station Road, Pkaraka,<br>Whanganui  |       |                      | W Y1 Y2 R1 R2 |
| 212 Maxwell Station Road, Pkaraka,<br>Whanganui  |       |                      | W Y1 Y2 R1 R2 |
| 220 Maxwell Station Road, Pkaraka,<br>Whanganui  |       |                      | W Y1 Y2 R1 R2 |
| 222 Maxwell Station Road, Pkaraka,<br>Whanganui  |       |                      | W Y1 Y2 R1 R2 |
| 256 Maxwell Station Road, Pkaraka,<br>Whanganui  |       |                      | W Y1 Y2 R1 R2 |
| 257 Maxwell Station Road, Pkaraka,<br>Whanganui  |       |                      | W Y1 Y2 R1 R2 |
| 280 Maxwell Station Road, Pkaraka,<br>Whanganui  |       |                      | W Y1 Y2 R1 R2 |
| 341A Maxwell Station Road, Pkaraka,<br>Whanganui |       |                      | W Y1 Y2 R1 R2 |
| 341B Maxwell Station Road, Pkaraka,<br>Whanganui |       |                      | W Y1 Y2 R1 R2 |
| 432 Maxwell Station Road, Pkaraka,<br>Whanganui  |       |                      | W Y1 Y2 R1 R2 |

| LINZ Address                                    | Notes | Date Time<br>Visited | Placard       |
|-------------------------------------------------|-------|----------------------|---------------|
| 467 Maxwell Station Road, Pkaraka,<br>Whanganui |       |                      | W Y1 Y2 R1 R2 |
| 492 Maxwell Station Road, Pkaraka,<br>Whanganui |       |                      | W Y1 Y2 R1 R2 |
| 493 Maxwell Station Road, Pkaraka,<br>Whanganui |       |                      | W Y1 Y2 R1 R2 |