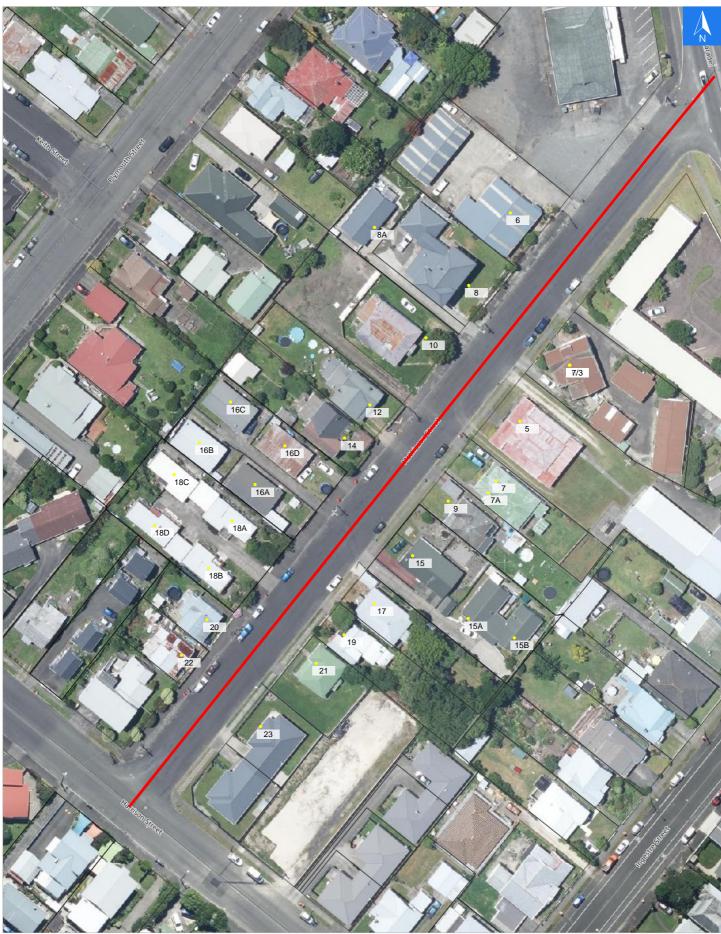

# **Road Evacuation Map**

## **Mathieson Street**

#### Disclaimer:

Digital map data sourced from Land Information New Zealand CROWN COPYRIGHT RESERVED. The information displayed in the GIS has been taken from Whanganui District Council's databases and maps. It is made available in good faith but its accuracy or completeness is not guaranteed. If the information is relied on in support of a resource consent it should be verified independently.

### Scale 1: 1000