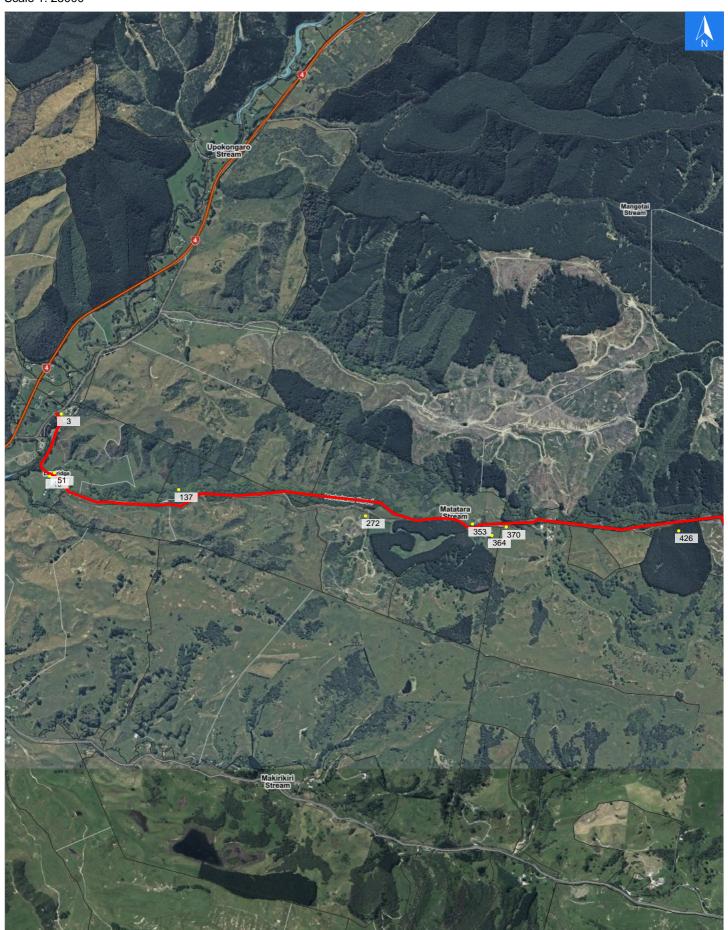

# **Road Evacuation Map**

**Matatara Road** 

## Disclaimer:

Digital map data sourced from Land Information New Zealand CROWN COPYRIGHT RESERVED.

The information displayed in the GIS has been taken from Whanganui District Council's databases and maps.

It is made available in good faith but its accuracy or completeness is not guaranteed. If the information is relied on in support of a resource consent it should be verified independently.

Scale 1: 25000

## **Road Evacuation Addresses**

Data sourced from LINZ

| LINZ Address                         | Notes | Date Time<br>Visited | Placard       |
|--------------------------------------|-------|----------------------|---------------|
| 3 Matatara Road, Parikino, Whanganui |       |                      | W Y1 Y2 R1 R2 |
| 46 Matatara Road, Upokongaro         |       |                      | W Y1 Y2 R1 R2 |
| 51 Matatara Road, Upokongaro         |       |                      | W Y1 Y2 R1 R2 |
| 137 Matatara Road, Upokongaro        |       |                      | W Y1 Y2 R1 R2 |
| 272 Matatara Road, Upokongaro        |       |                      | W Y1 Y2 R1 R2 |
| 353 Matatara Road, Upokongaro        |       |                      | W Y1 Y2 R1 R2 |
| 364 Matatara Road, Upokongaro        |       |                      | W Y1 Y2 R1 R2 |
| 370 Matatara Road, Upokongaro        |       |                      | W Y1 Y2 R1 R2 |
| 426 Matatara Road, Upokongaro        |       |                      | W Y1 Y2 R1 R2 |