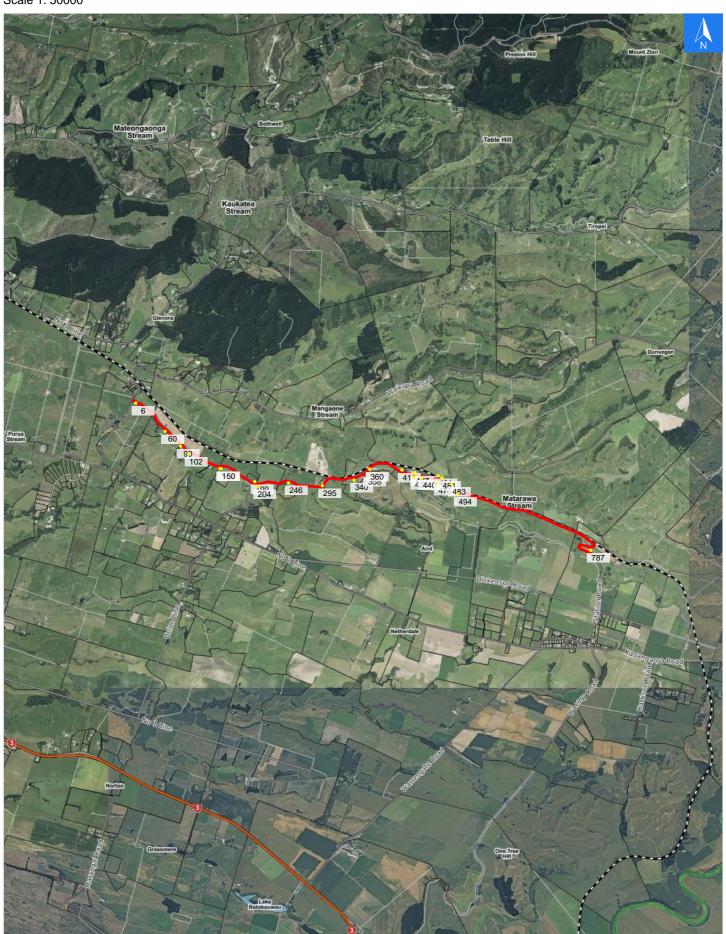

## **Road Evacuation Map**

## **Matarawa Valley Road**

#### **Road Evacuation Addresses**

Data sourced from LINZ

| LINZ Address                             | Notes | Date Time<br>Visited | Placard       |
|------------------------------------------|-------|----------------------|---------------|
| 6 Matarawa Valley Road, Okoia, Whanganui |       |                      | W Y1 Y2 R1 R2 |
| 60 Matarawa Valley Road, Okoia, Whanganu | i     |                      | W Y1 Y2 R1 R2 |
| 90 Matarawa Valley Road, Okoia, Whanganu | İ     |                      | W Y1 Y2 R1 R2 |
| 102 Matarawa Valley Road, Okoia, Whangan | ui    |                      | W Y1 Y2 R1 R2 |
| 148 Matarawa Valley Road, Fordell        |       |                      | W Y1 Y2 R1 R2 |
| 150 Matarawa Valley Road, Fordell        |       |                      | W Y1 Y2 R1 R2 |
| 199 Matarawa Valley Road, Fordell        |       |                      | W Y1 Y2 R1 R2 |
| 204 Matarawa Valley Road, Fordell        |       |                      | W Y1 Y2 R1 R2 |
| 246 Matarawa Valley Road, Fordell        |       |                      | W Y1 Y2 R1 R2 |
| 295 Matarawa Valley Road, Fordell        |       |                      | W Y1 Y2 R1 R2 |
| 340 Matarawa Valley Road, Fordell        |       |                      | W Y1 Y2 R1 R2 |
| 358 Matarawa Valley Road, Fordell        |       |                      | W Y1 Y2 R1 R2 |
| 360 Matarawa Valley Road, Fordell        |       |                      | W Y1 Y2 R1 R2 |
| 411 Matarawa Valley Road, Fordell        |       |                      | W Y1 Y2 R1 R2 |
| 427 Matarawa Valley Road, Fordell        |       |                      | W Y1 Y2 R1 R2 |
| 428 Matarawa Valley Road, Fordell        |       |                      | W Y1 Y2 R1 R2 |
| 440 Matarawa Valley Road, Fordell        |       |                      | W Y1 Y2 R1 R2 |
| 461 Matarawa Valley Road, Okoia, Whangan | ui    |                      | W Y1 Y2 R1 R2 |
| 478 Matarawa Valley Road, Fordell        |       |                      | W Y1 Y2 R1 R2 |
| 481 Matarawa Valley Road, Okoia, Whangan | ui    |                      | W Y1 Y2 R1 R2 |
| 483 Matarawa Valley Road, Okoia, Whangan | ui    |                      | W Y1 Y2 R1 R2 |
| 494 Matarawa Valley Road, Fordell        |       |                      | W Y1 Y2 R1 R2 |
| 787 Matarawa Valley Road, Fordell        |       |                      | W Y1 Y2 R1 R2 |