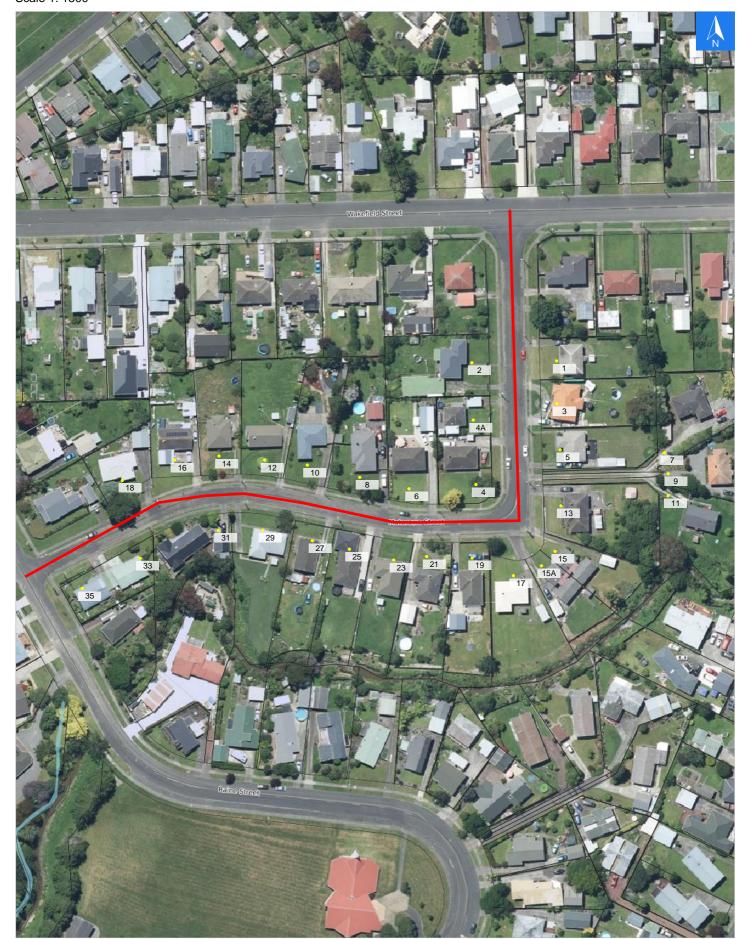

## **Road Evacuation Map**

Disclaimer:

Digital map data sourced from Land Information New Zealand CROWN COPYRIGHT RESERVED.

The information displayed in the GIS has been taken from Whanganui District Council's databases and maps.

It is made available in good faith but its accuracy or completeness is not guaranteed. If the information is relied on in support of a resource consent it should be verified independently.

**Matarawa Street** 

Scale 1: 1500